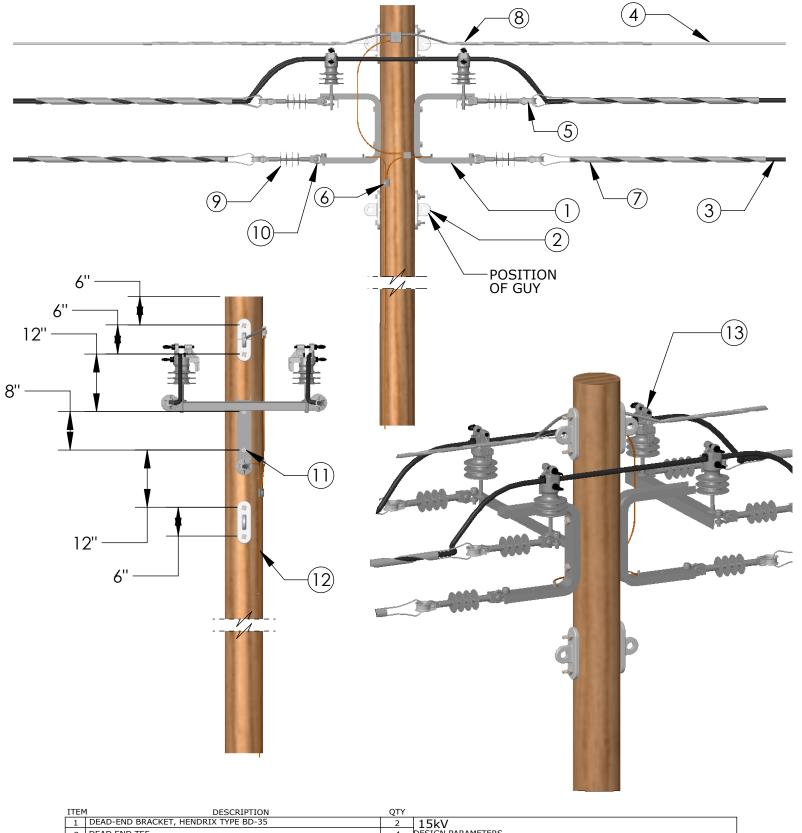

| ITEM | 1 DESCRIPTION                                          | QTY    |                                                      |
|------|--------------------------------------------------------|--------|------------------------------------------------------|
| 1    | DEAD-END BRACKET, HENDRIX TYPE BD-35                   | 2      | 15kV                                                 |
| 2    | DEAD END TEE                                           | 4      | DESIGN PARAMETERS                                    |
| 3    | HENDRIX AERIAL CABLE,(SIZE AND VOLTAGE RATING AS REQ.) | AS REQ |                                                      |
| 4    | MESSENGER, (SIZE AND TYPE AS REQUIRED)                 | AS REQ | O TITLE                                              |
| 5    | THIMBLE CLEVIS, HENDRIX CATALOG NO. TC                 | 6      | LREC DOUBLE DEAD-END CONSTRUCTION                    |
| 6    | CONNECTORS, (SIZE AND TYPE AS REQ.)                    | AS REQ | 2                                                    |
| 7    | PRESHAPED CONDUCTOR GRIP, COATED                       | 6      |                                                      |
| 8    | PRESHAPED MESSENGER GRIP                               | 2      | DRAWING NO. REV CATALOG SECTION                      |
| 9    | POLYMER DEAD-END INSULATOR 15KV                        | 6      | AC2111-01 0 D1                                       |
| 10   | SHACKLE CLEVIS, HENDRIX CATALOG NO. SC                 | 6      | DATE                                                 |
| 11   | MACHINE BOLT, 5/8" X REQ. LENGTH                       | 6      | 11/28/2016                                           |
| 12   | GROUND WIRE, SOFT DRAWN COPPER, SOLID #6 AWG           | AS REQ | Q 11/20/2010                                         |
| 13   | INSULATOR, HENDRIX HPI-15VTP WITH SSP-2                | 4      |                                                      |
|      |                                                        |        |                                                      |
|      |                                                        |        | <b>LIONARIV</b> °                                    |
|      |                                                        |        | <i>H</i> endrix **                                   |
|      | 777                                                    |        | ,                                                    |
|      | MARWON A Marmon/Berkshire Hat                          | hawa   | ay Company AERIAL CABLE SYSTEMS                      |
|      |                                                        |        | 53 OLD WILTON RD. • MILFORD, NH 03055 • 603-673-2040 |