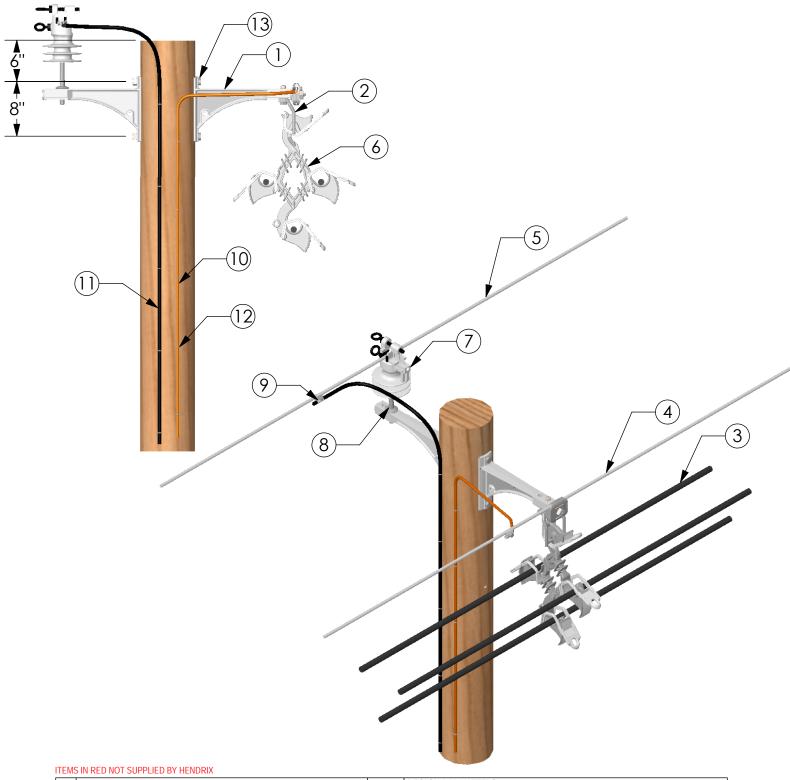

| THE MOTION FRED NOT CONTINUE OF THE NOTION |                                                             |         |                                                        |
|--------------------------------------------|-------------------------------------------------------------|---------|--------------------------------------------------------|
| ITEM                                       | DESCRIPTION                                                 | QTY     | DESIGN PARAMETERS                                      |
| 1                                          | MESSENGER BRACKET, HENDRIX TYPE BM-14                       | 2       | 15kV                                                   |
| 2                                          | STIRRUP, HENDRIX TYPE TS-1                                  | 1       |                                                        |
| 3                                          | HENDRIX AERIAL CABLE, (SIZE AND VOLTAGE RATING AS REQUIRED) |         |                                                        |
| 4                                          | MESSENGER (SIZE AND TYPE AS REQ.)                           | AS REQ. | TITLE                                                  |
| 5                                          | MESSENGER / SYSTEM NEUTRAL (SIZE AND TYPE AS REQ.)          | AS REQ. | 3-PHASE TANGENT CONSTRUCTION WITH GO-95                |
| 6                                          | HENDRIX RTL-15 SPACER                                       | 1       | ISOLATED SYSTEM NEUTRAL                                |
| 7                                          | INSULATOR, PIN TYPE, HENDRIX HPI-15VTP                      | 1       | DRAWING NO. REV                                        |
| 8                                          | INSULATOR PIN, HENDRIX SSP-2                                | 1       |                                                        |
| 9                                          | CONNECTOR (SIZE AND TYPE AS REQUIRED)                       | 2       | DATE                                                   |
| 10                                         | GROUND WIRE, SOFT DRAWN COPPER, SOLID, #6 AWG               | AS REQ. | 7/22/13                                                |
| 11                                         | GROUND WIRE, COVERED SOFT DRAWN COPPER, SOLID, #4 AWG       | AS REQ. | 1/22/13                                                |
| 12                                         | GROUND WIRE STAPLE                                          | AS REQ. |                                                        |
| 13                                         | MACHINE BOLT, 5/8" X REQ. LENGTH                            | 2       | <b>HENDRIX</b>                                         |
|                                            |                                                             |         |                                                        |
|                                            |                                                             |         |                                                        |
|                                            |                                                             |         | MARMON UTILITY LLC. 53 OLD WILTON RD MILFORD, NH 03055 |
|                                            |                                                             |         |                                                        |