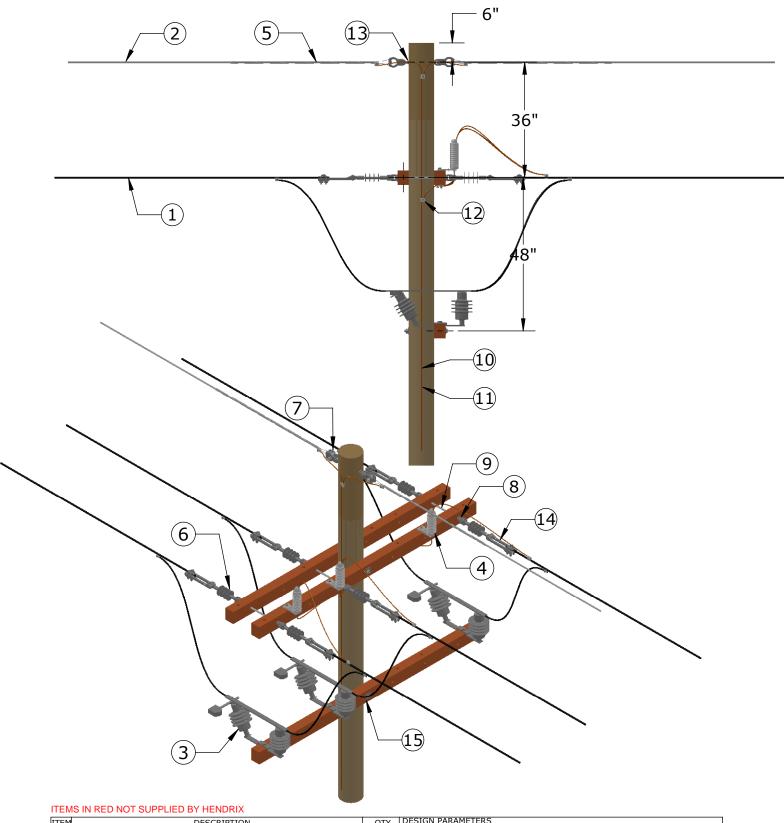

| TEMO IN RED NOT SOLI ELED DI TIENDRIX              |                                                                                                                                                                                                                                                                                                                                                                                                                                                                                                                        |                                                                                                                                                                                                                                                                                                                                                                                                                                                                                                                                                                        |
|----------------------------------------------------|------------------------------------------------------------------------------------------------------------------------------------------------------------------------------------------------------------------------------------------------------------------------------------------------------------------------------------------------------------------------------------------------------------------------------------------------------------------------------------------------------------------------|------------------------------------------------------------------------------------------------------------------------------------------------------------------------------------------------------------------------------------------------------------------------------------------------------------------------------------------------------------------------------------------------------------------------------------------------------------------------------------------------------------------------------------------------------------------------|
| DESCRIPTION                                        | QTY                                                                                                                                                                                                                                                                                                                                                                                                                                                                                                                    | DESIGN PARAMETERS                                                                                                                                                                                                                                                                                                                                                                                                                                                                                                                                                      |
| HENDRIX AERIAL CABLE, (SIZE AND VOLTAGE AS REQ.)   | AS REQ                                                                                                                                                                                                                                                                                                                                                                                                                                                                                                                 |                                                                                                                                                                                                                                                                                                                                                                                                                                                                                                                                                                        |
| MESSENGER, (SIZE AND TYPE AS REQ.)                 | AS REQ                                                                                                                                                                                                                                                                                                                                                                                                                                                                                                                 | DOUBLE CROSS-ARM CONSTRUCTION                                                                                                                                                                                                                                                                                                                                                                                                                                                                                                                                          |
| GOLB SWITCH WITH MOUNTING BRACKET                  | 3                                                                                                                                                                                                                                                                                                                                                                                                                                                                                                                      | DOODEE CROSS /IRIT CONSTRUCTION                                                                                                                                                                                                                                                                                                                                                                                                                                                                                                                                        |
| LIGHTNING ARRESTER WITH MOUNTING BRACKET           | 3                                                                                                                                                                                                                                                                                                                                                                                                                                                                                                                      | TITLE                                                                                                                                                                                                                                                                                                                                                                                                                                                                                                                                                                  |
| PRESHAPED MESSENGER GRIP                           | 1                                                                                                                                                                                                                                                                                                                                                                                                                                                                                                                      | DOUBLE DEAD-END                                                                                                                                                                                                                                                                                                                                                                                                                                                                                                                                                        |
| INSULATOR, POLYMER DEAD-END HENDRIX DEINS15        | 6                                                                                                                                                                                                                                                                                                                                                                                                                                                                                                                      | TREE WIRE WITH GOLB SWITCH                                                                                                                                                                                                                                                                                                                                                                                                                                                                                                                                             |
| HEAVY DUTY THIMBLE CLEVIS, HENDRIX HDTC            | 2                                                                                                                                                                                                                                                                                                                                                                                                                                                                                                                      | THEE WIRE WITH GOED OWITCH                                                                                                                                                                                                                                                                                                                                                                                                                                                                                                                                             |
| EYE NUT, STANDARD 3/4"                             | 7                                                                                                                                                                                                                                                                                                                                                                                                                                                                                                                      | DRAWING NO. REV                                                                                                                                                                                                                                                                                                                                                                                                                                                                                                                                                        |
| DOUBLE ARMING BOLT, 3/4" X REQ. LENGTH             | 3                                                                                                                                                                                                                                                                                                                                                                                                                                                                                                                      | AC2040-01 0 SPACER CABLE SYSTEMS                                                                                                                                                                                                                                                                                                                                                                                                                                                                                                                                       |
| GROUND WIRE, SOFT DRAWN COPPER, SOLID, #6 AWG MIN. | AS REQ                                                                                                                                                                                                                                                                                                                                                                                                                                                                                                                 | DATE STATELY                                                                                                                                                                                                                                                                                                                                                                                                                                                                                                                                                           |
| GROUND WIRE STAPLE                                 | AS REQ                                                                                                                                                                                                                                                                                                                                                                                                                                                                                                                 |                                                                                                                                                                                                                                                                                                                                                                                                                                                                                                                                                                        |
| CONNECTORS, (SIZE AND TYPE AS REQ.)                | AS REQ                                                                                                                                                                                                                                                                                                                                                                                                                                                                                                                 | 6/14/11                                                                                                                                                                                                                                                                                                                                                                                                                                                                                                                                                                |
| EYE BOLT, 3/4" X REQ. LENGTH                       | 1                                                                                                                                                                                                                                                                                                                                                                                                                                                                                                                      |                                                                                                                                                                                                                                                                                                                                                                                                                                                                                                                                                                        |
| DEAD-END BARE WIRE CLAMP                           | 6                                                                                                                                                                                                                                                                                                                                                                                                                                                                                                                      | <b>HENDRIX</b>                                                                                                                                                                                                                                                                                                                                                                                                                                                                                                                                                         |
| SQUARE WASHER, 2-1/4" X 2-1/4" X 3/16" MIN         | 4                                                                                                                                                                                                                                                                                                                                                                                                                                                                                                                      |                                                                                                                                                                                                                                                                                                                                                                                                                                                                                                                                                                        |
|                                                    |                                                                                                                                                                                                                                                                                                                                                                                                                                                                                                                        |                                                                                                                                                                                                                                                                                                                                                                                                                                                                                                                                                                        |
|                                                    |                                                                                                                                                                                                                                                                                                                                                                                                                                                                                                                        | MARMON UTILITY LLC• 53 OLD WILTON RD. • MILFORD, NH 03055                                                                                                                                                                                                                                                                                                                                                                                                                                                                                                              |
|                                                    | HENDRIX AERIAL CABLE, (SIZE AND VOLTAGE AS REQ.)  MESSENGER, (SIZE AND TYPE AS REQ.)  GOLB SWITCH WITH MOUNTING BRACKET  LIGHTNING ARRESTER WITH MOUNTING BRACKET  PRESHAPED MESSENGER GRIP  INSULATOR, POLYMER DEAD-END HENDRIX DEINS15  HEAVY DUTY THIMBLE CLEVIS, HENDRIX HDTC  EYE NUT, STANDARD 3/4"  DOUBLE ARMING BOLT, 3/4" X REQ. LENGTH  GROUND WIRE, SOFT DRAWN COPPER, SOLID, #6 AWG MIN.  GROUND WIRE STAPLE  CONNECTORS, (SIZE AND TYPE AS REQ.)  EYE BOLT, 3/4" X REQ. LENGTH  DEAD-END BARE WIRE CLAMP | HENDRIX AERIAL CABLE, (SIZE AND VOLTAGE AS REQ.)  AS REQ MESSENGER, (SIZE AND TYPE AS REQ.)  GOLB SWITCH WITH MOUNTING BRACKET  LIGHTNING ARRESTER WITH MOUNTING BRACKET  3  LIGHTNING ARRESTER WITH MOUNTING BRACKET  1  INSULATOR, POLYMER DEAD-END HENDRIX DEINS15  6  HEAVY DUTY THIMBLE CLEVIS, HENDRIX HDTC  EYE NUT, STANDARD 3/4"  7  DOUBLE ARMING BOLT, 3/4" X REQ. LENGTH  3  GROUND WIRE, SOFT DRAWN COPPER, SOLID, #6 AWG MIN.  AS REQ GROUND WIRE STAPLE  CONNECTORS, (SIZE AND TYPE AS REQ.)  EYE BOLT, 3/4" X REQ. LENGTH  1  DEAD-END BARE WIRE CLAMP |