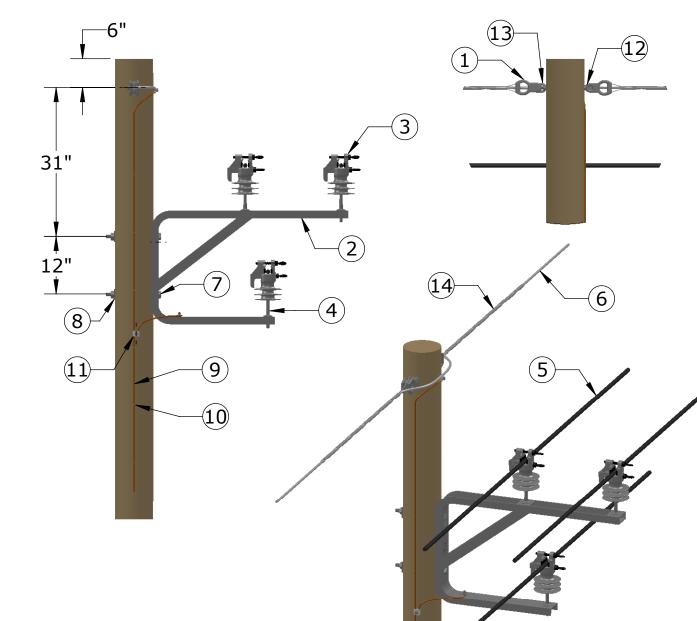

## ITEMS IN RED NOT SUPPLIED BY HENDRIX

| ITEM | DESCRIPTION                                             | QTY    | DESIGN PARAMETERS                                         |
|------|---------------------------------------------------------|--------|-----------------------------------------------------------|
| 1    | HEAVY DUTY THIMBLE CLEVIS, HENDRIX TYPE HDTC            | 2      | 15kV                                                      |
| 2    | TRANSFORMER TAP BRACKET, HENDRIX TYPE BT3-35-18         | 1      | LINE ANGLES: 0-6°                                         |
| 3    | INSULATOR, PIN TYPE, HENDRIX HPI-15VTP                  | 3      |                                                           |
| 4    | INSULATOR PIN, HENDRIX SSP-2                            | 3      | TITLE                                                     |
| 5    | HENDRIX AERIAL CABLE, (SIZE AND VOLTAGE RATING AS REQ.) | AS REQ | STEEP GRADE CONSTRUCTION MESSENGER DDE                    |
| 6    | MESSENGER, (SIZE AND TYPE AS REQUIRED)                  | AS REQ | USING BT3-35-18 FOR GO95                                  |
| 7    | MACHINE BOLT, 3/4" X REQ. LENGTH                        | 2      |                                                           |
| 8    | SQUARE WASHER, 2-1/4" X 2-1/4" X 3/16" (MIN)            | 2      | DRAWING NO. REV                                           |
| 9    | GROUND WIRE, SOFT DRAWN COPPER, SOLID #6 AWG            | AS REQ | AC2032-01 0 SPACER CABLE SYSTEMS                          |
| 10   | GROUND WIRE STAPLE                                      | AS REQ |                                                           |
| 11   | CONNECTORS, (SIZE AND TYPE AS REQ.)                     | AS REQ | 4/13/11                                                   |
| 12   | EYEBOLT, 3/4" X REQ LENGTH                              | 1      | 7/15/11                                                   |
| 13   | EYENUT, 3/4"                                            | 1      |                                                           |
| 14   | PRE-SHAPED MESSENGER GRIP                               | 2      | 🛛 🔀 HENDRIX                                               |
|      |                                                         |        |                                                           |
|      |                                                         |        |                                                           |
|      |                                                         |        | MARMON UTILITY LLC• 53 OLD WILTON RD. • MILFORD, NH 03055 |
|      |                                                         |        |                                                           |