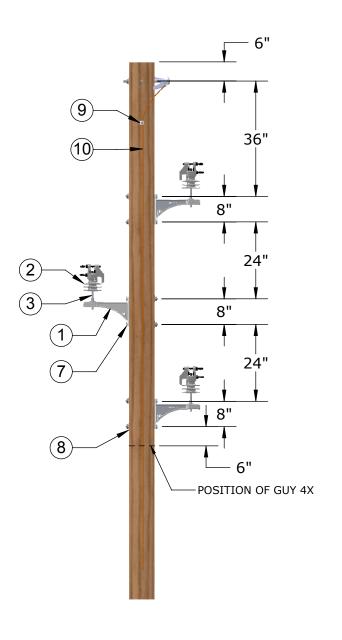

## ITEMS IN RED NOT SUPPLIED BY HENDRIX

| ITEM | DESCRIPTION                                           | QTY    | DESIGN PARAMETERS                                                  |
|------|-------------------------------------------------------|--------|--------------------------------------------------------------------|
| 1    | MESSENGER BRACKET, HENDRIX TYPE BM-14                 | 3      | 15kV                                                               |
| 2    | INSULATOR, PIN TYPE, HENDRIX HPI-15VTP                | 3      | LINE ANGLES: 0-6°                                                  |
| 3    | INSULATOR PIN, HENDRIX SSP-2                          | 3      |                                                                    |
| 4    | HENDRIX AERIAL CABLE,(SIZE AND VOLTAGE RATING AS REQ) | AS REQ | TITLE                                                              |
| 5    | MESSENGER, (SIZE AND TYPE AS REQUIRED)                | AS REQ | TREE WIRE TANGENT POLE                                             |
| 6    | MESSENGER CLAMP, HENDRIX CAT NO. MBXH-82              | 1      |                                                                    |
| 7    | MACHINE BOLT, 5/8" X REQ. LENGTH                      | 7      |                                                                    |
| 8    | SQUARE WASHER, 2-1/4" X 2-1/4" X 3/16" (MIN)          | 7      | DRAWING NO. REV                                                    |
| 9    | CONNECTORS, (SIZE AND TYPE AS REQ)                    | AS REQ | AC2017-01 0 SPACER CABLE SYSTEMS                                   |
| 10   | GROUND WIRE, SOFT DRAWN COPPER, SOLID #6 AWG          | AS REQ | DATE                                                               |
| 11   | GROUND WIRE STAPLES                                   | AS REQ | 7/19/10                                                            |
|      |                                                       |        | HENDRIX  MARMON UTILITY LLC• 53 OLD WILTON RD. • MILFORD, NH 03055 |