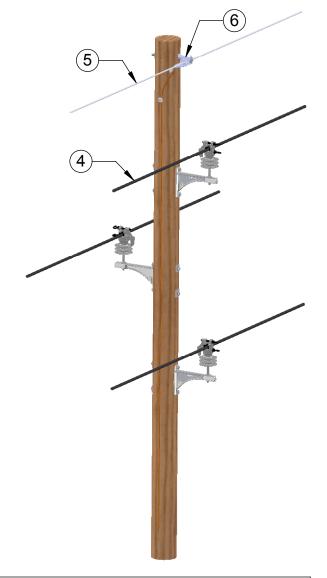

## ITEMS IN RED NOT SUPPLIED BY HENDRIX

| ITEM | DESCRIPTION                                           | QTY    | DESIGN PARAMETERS                                                  |
|------|-------------------------------------------------------|--------|--------------------------------------------------------------------|
| 1    | MESSENGER BRACKET, HENDRIX TYPE BM-14                 | 3      | 15kV                                                               |
| 2    | INSULATOR, PIN TYPE, HENDRIX HPI-15VTP                | 3      | LINE ANGLES: 0-6°                                                  |
| 3    | INSULATOR PIN, HENDRIX SSP-2                          | 3      |                                                                    |
| 4    | HENDRIX AERIAL CABLE,(SIZE AND VOLTAGE RATING AS REQ) | AS REQ | TITLE                                                              |
| 5    | MESSENGER, (SIZE AND TYPE AS REQUIRED)                | AS REQ | TREE WIRE TANGENT POLE                                             |
| 6    | MESSENGER CLAMP, HENDRIX CAT NO. MBXH-82              | 1      |                                                                    |
| 7    | MACHINE BOLT, 5/8" X REQ. LENGTH                      | 7      |                                                                    |
| 8    | SQUARE WASHER, 2-1/4" X 2-1/4" X 3/16" (MIN)          | 7      | DRAWING NO. REV                                                    |
| 9    | CONNECTORS, (SIZE AND TYPE AS REQ)                    | AS REQ | AC2017-01 0 SPACER CABLE SYSTEMS                                   |
| 10   | GROUND WIRE, SOFT DRAWN COPPER, SOLID #6 AWG          | AS REQ | DATE                                                               |
| 11   | GROUND WIRE STAPLES                                   | AS REQ | 7/19/10                                                            |
|      |                                                       |        | HENDRIX  MARMON UTILITY LLC• 53 OLD WILTON RD. • MILFORD, NH 03055 |