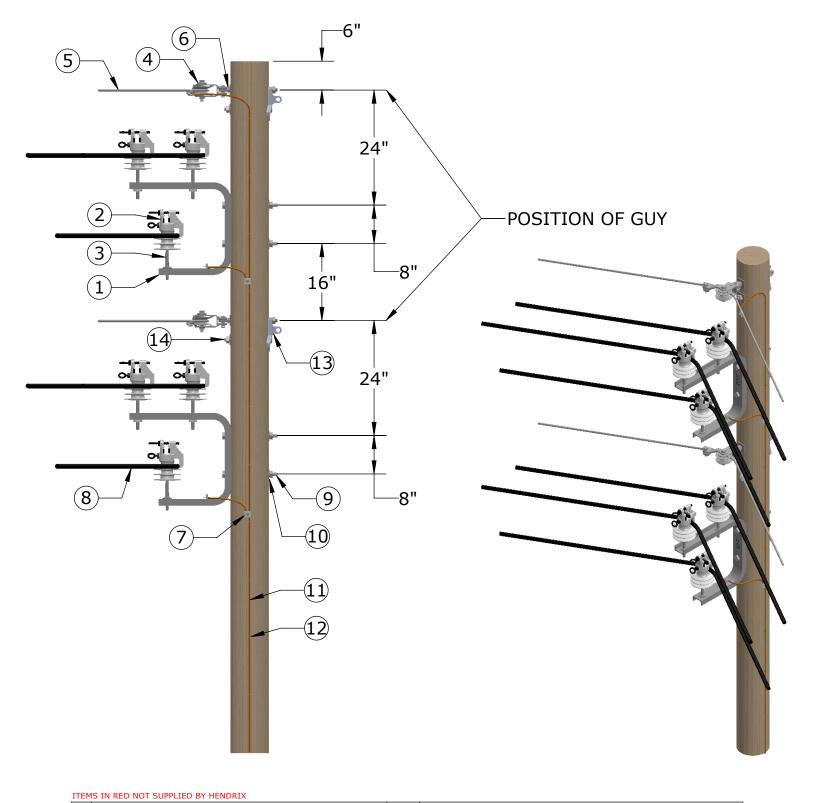

| ITEM | DESCRIPTION                                        | QTY    | DESIGN PARAMETERS                                    |
|------|----------------------------------------------------|--------|------------------------------------------------------|
| 1    | ANGLE BRACKET, HENDRIX TYPE BA3-15                 | 2      | 15kV                                                 |
| 2    | INSULATOR, PIN TYPE, HENDRIX HPI-15VTP             | 6      | LINE ANGLES: 7-60°                                   |
| 3    | INSULATOR PIN, HENDRIX SSP-2                       | 6      |                                                      |
| 4    | PERMANENT STRINGING ANGLE CLAMP, HENDRIX TYPE PSAC | 2      | TITLE                                                |
| 5    | MESSENGER (SIZE AND TYPE AS REQ)                   | AS REQ | DOUBLE CIRCUIT ANGLE CONSTRUCTION                    |
| 6    | EYEBOLT, 3/4" X REQ LENGTH                         | 2      | USING PSAC AND BA3-15                                |
| 7    | CONNECTOR, (SIZE AND TYPE AS REQ)                  | 3      |                                                      |
| 8    | HENDRIX AERIAL CABLE (VOLTAGE AND TYPE AS NEEDED)  | AS REQ | DRAWING NO. REV                                      |
| 9    | MACHINE BOLT, 5/8" X REQUIRED LENGTH               | 4      | AC1328-01 0                                          |
| 10   | SQUARE WASHER, 2-1/4" X 2-1/4"X 3/16" (MIN)        | 5      | DATE                                                 |
| 11   | GROUND WIRE, SOFT DRAWN COPPER, SOLID #6AWG        | AS REQ | 5/31/16                                              |
| 12   | GROUND WIRE STAPLE                                 | AS REQ |                                                      |
| 13   | POLE EYE PLATE                                     | 2      |                                                      |
| 14   | MACHINE BOLT, 3/4" X REQ LENGTH                    | 2      |                                                      |
|      |                                                    |        | <b>Hendrix</b>                                       |
|      |                                                    |        | AERIAL CABLE SYSTEMS                                 |
|      |                                                    |        | 53 OLD WILTON RD. • MILFORD, NH 03055 • 603-673-2040 |