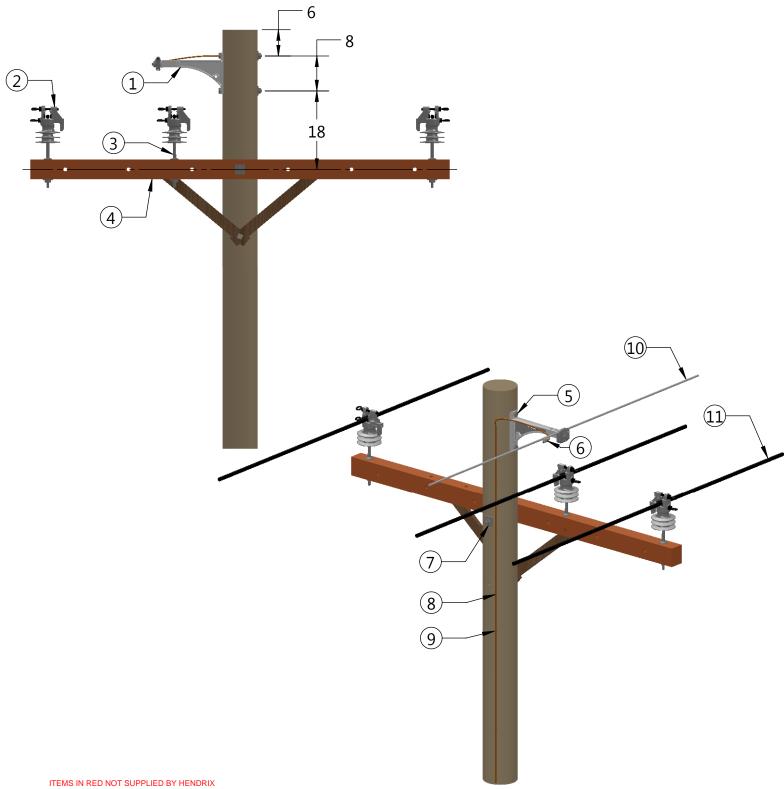

| 3<br>4<br>5<br>6<br>7<br>8 | MESSENGER BRACKET, HENDRIX TYPE BM-14 INSULATOR, PIN TYPE, HENDRIX HPI-15VTP INSULATOR PIN, HENDRIX LSP-1 CROSS-ARM, 8FT LONG MACHINE BOLT, 5/8" X REQ. LENGTH CONNECTOR, (SIZE AND TYPE AS REQ.) SQUARE WASHER, 2-1/4" X 2-1/4" X 3/16" MIN GROUND WIRE, SOFT DRAWN COPPER, SOLID, #6 AWG MIN | QTY 1 3 3 1 2 1 6 AS REC | 4 A C 1 2 O O O O O                                                        |
|----------------------------|------------------------------------------------------------------------------------------------------------------------------------------------------------------------------------------------------------------------------------------------------------------------------------------------|--------------------------|----------------------------------------------------------------------------|
| 10                         | GROUND WIRE STAPLE  MESSENGER, (SIZE AND TYPE AS REQUIRED)  HENDRIX AERIAL CABLE, (SIZE AND VOLTAGE RATING AS REQ.)                                                                                                                                                                            | AS REC                   | DATE                                                                       |
|                            |                                                                                                                                                                                                                                                                                                |                          | AERIAL CABLE SYSTEMS  53 OLD WILTON RD. • MILFORD, NH 03055 • 603-673-2040 |