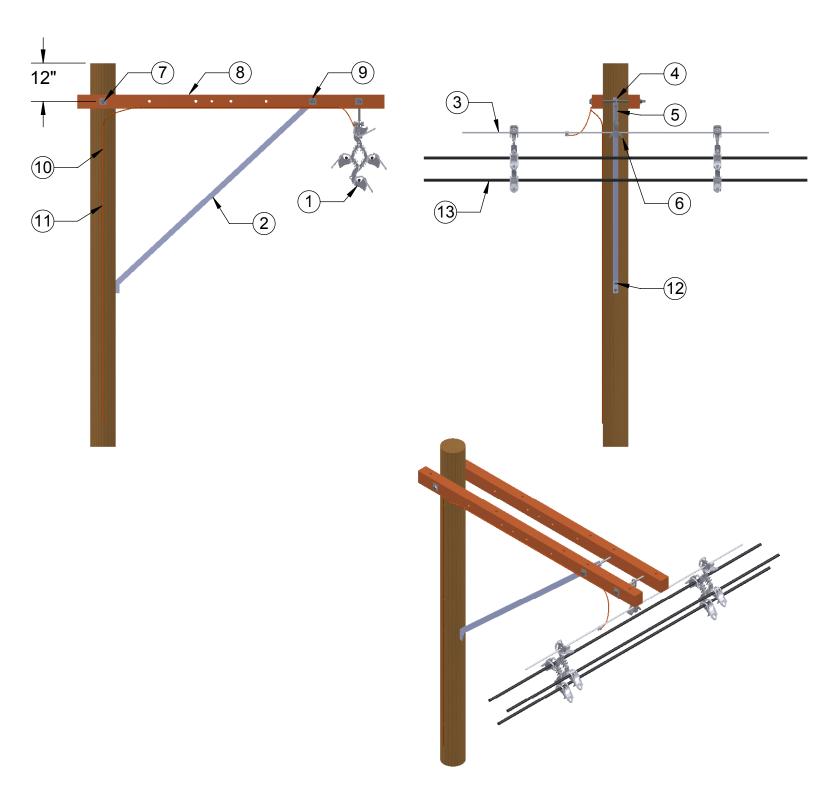

| ITEM IN RED NOT SUPPLIED BY HENDRIX |                                                        |        |                                                      |
|-------------------------------------|--------------------------------------------------------|--------|------------------------------------------------------|
| ITEM                                | DESCRIPTION                                            | QTY    | DESIGN PARAMETERS                                    |
| 1                                   | SPACER, HENDRIX RTL-15                                 | 2      | 15kV                                                 |
| 2                                   | STEEL ALLEY ARM BRACE                                  | 1      | LINE ANGLES: 0-6°                                    |
| 3                                   | MESSENGER, (SIZE AND TYPE AS REQUIRED)                 | AS REQ | LINE ANGLES: 0 0                                     |
| 4                                   | EYENUT, 5/8"                                           | 1      | TITLE                                                |
| 5                                   | EYEBOLT, 5/8" X REQ LENGTH                             | 1      | TANGENT POLE USING ALLEY ARM CONSTRUCTION            |
| 6                                   | MESSENGER CLAMP, HENDRIX CAT NO. CMA-1                 | 1      |                                                      |
| 7                                   | MACHINE BOLT, 5/8" X REQ. LENGTH                       | 3      |                                                      |
| 8                                   | CROSS-ARM, 8FT LONG                                    | 2      | DRAWING NO. REV                                      |
| 9                                   | SQUARE WASHER, 2-1/4" X 2-1/4" X 3/16" (MIN)           | 6      | AC1292-01 0                                          |
| 10                                  | GROUND WIRE, SOFT DRAWN COPPER, SOLID #6 AWG           | AS REQ | DATE                                                 |
| 11                                  | GROUND WIRE STAPLE                                     | AS REQ | 1/7/11                                               |
| 12                                  | LAG SCREWS, FETTER TYPE, 1/2" X 4"                     | 2      |                                                      |
| 13                                  | HENDRIX AERIAL CABLE,(SIZE AND VOLTAGE RATING AS REQ.) | AS REQ |                                                      |
|                                     |                                                        |        | MADNATIV                                             |
|                                     |                                                        |        | <i>Hendrix</i>                                       |
|                                     |                                                        |        | AERIAL CABLE SYSTEMS                                 |
|                                     |                                                        |        | 53 OLD WILTON RD. • MILFORD, NH 03055 • 603-673-2040 |