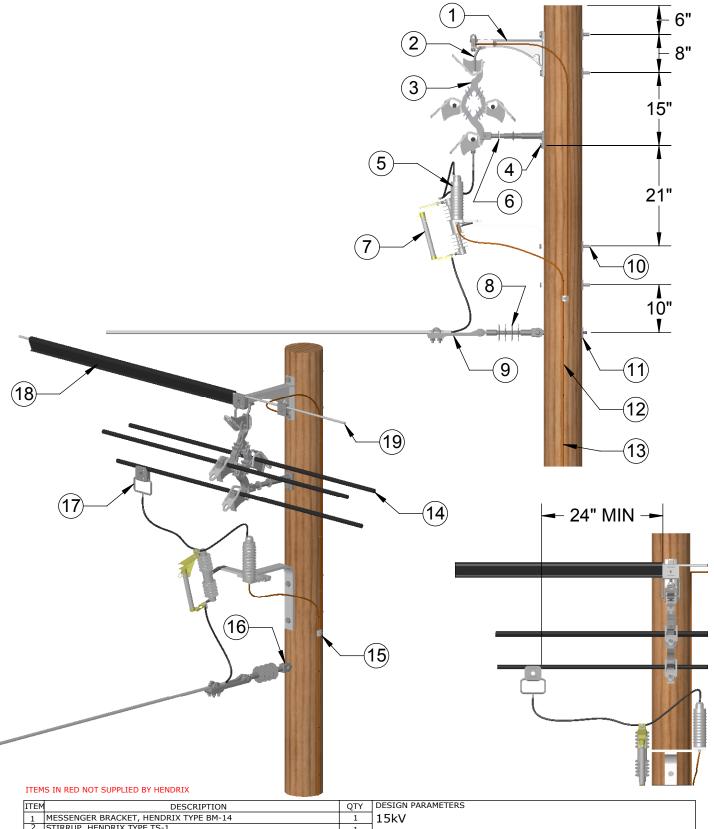

| ITEM | DESCRIPTION                                            | QTY    | DESIGN PARAMETERS               |
|------|--------------------------------------------------------|--------|---------------------------------|
|      | MESSENGER BRACKET, HENDRIX TYPE BM-14                  | 1      | 15kV                            |
| 2    | STIRRUP, HENDRIX TYPE TS-1                             | 1      |                                 |
| 3    | SPACER, HENDRIX TYPE RTL-15                            | 1      |                                 |
| 4    | LAG SCREW, FETTER TYPE 1/2" X 4"                       | 1      | TITLE                           |
| 5    | LIGHTNING ARRESTOR                                     | 1      | SINGLE PHASE OPEN WIRE TAP FROM |
| 6    | ANTI-SWAY BRACKET, HENDRIX TYPE BAS-14F                | 1      | TANGENT CONSTRUCTION            |
| 7    | FUSED CUTOUT (TYPE AND VOLTAGE RATING AS REQ)          | 1      | TANGENT CONSTRUCTION            |
| 8    | INSULATOR, POLYMER DEADEND, 15kV                       | 1      | DRAWING NO. REV                 |
| 9    | DEADEND CLAMP, (SIZE AND TYPE AS REQUIRED)             | 1      | AC1285-01 0                     |
| 10   | MACHINE BOLT, 5/8" X REQ. LENGTH                       | 4      | DATE                            |
| 11   | SQUARE WASHER, 2-1/4" X 2-1/4" X 3/16" (MIN)           | 5      | 6/13/08                         |
| 12   | GROUND WIRE, SOFT DRAWN COPPER, SOLID #6 AWG           | AS REQ | 0/13/00                         |
| 13   | GROUND WIRE STAPLE                                     | AS REC |                                 |
| 14   | HENDRIX AERIAL CABLE,(SIZE AND VOLTAGE RATING AS REQ.) | AS REC |                                 |
| 15   | CONNECTORS, (SIZE AND TYPE AS REQ.)                    | AS REC | 74Phorix                        |
| 16   | EYE BOLT, 3/4" X REQ LENGTH                            | 1      | <b>Hendrix</b> <sup>™</sup>     |
| 17   | TAP CLAMP (SIZE AND TYPE AS REQ.)                      | 1      | AERIAL CABLE SYSTEMS            |
| 18   | HENDRIX LINE DUC                                       | AS REC |                                 |
| 19   | MESSENGER, (SIZE AND TYPE AS REQ.)                     | AS REC |                                 |
|      |                                                        |        |                                 |