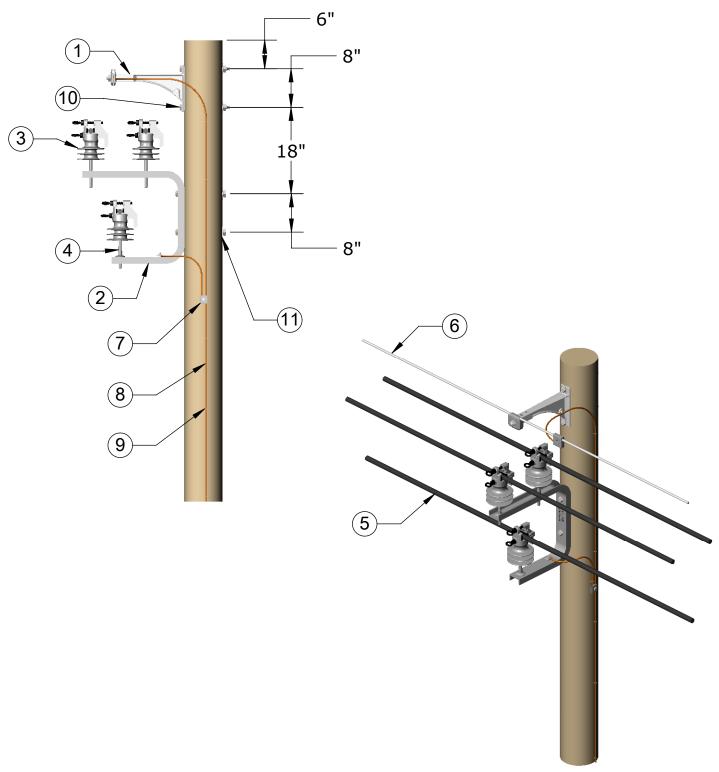

## ITEMS IN RED NOT SUPPLIED BY HENDRIX

|      | S IN RED NOT SOLLED BY HENDRIX                         |        |                                                      |
|------|--------------------------------------------------------|--------|------------------------------------------------------|
| ITEM | DESCRIPTION                                            | QTY    | DESIGN PARAMETERS                                    |
| 1    | MESSENGER BRACKET, HENDRIX TYPE BM-14                  | 1      | 15kV                                                 |
| 2    | ANGLE BRACKET, HENDRIX TYPE BA3-15                     | 1      | LINE ANGLES: 0-6°                                    |
| 3    | INSULATOR, PIN TYPE, HENDRIX HPI-15VTP                 | 3      | LINE ANGLES: 0 0                                     |
| 4    | INSULATOR PIN, HENDRIX SSP-2                           | 3      | TITLE                                                |
| 5    | HENDRIX AERIAL CABLE,(SIZE AND VOLTAGE RATING AS REQ.) | AS REQ | TANGENT CONSTRUCTION WITH BA3-15                     |
| 6    | MESSENGER, (SIZE AND TYPE AS REQUIRED)                 | AS REQ |                                                      |
| 7    | CONNECTOR, (SIZE AND TYPE AS REQ.)                     | 2      |                                                      |
| 8    | GROUND WIRE, SOFT DRAWN COPPER, SOLID #6 AWG           | AS REQ | DRAWING NO. REV                                      |
| 9    | GROUND WIRE STAPLE                                     | AS REQ | AC1277-01 1                                          |
| 10   | MACHINE BOLT, 5/8" X REQ. LENGTH                       | 4      | DATE                                                 |
| 11   | SQUARE WASHER, 2-1/4" X 2-1/4" X 3/16" (MIN)           | 4      | 2/19/16                                              |
|      |                                                        |        | 2/13/10                                              |
|      |                                                        |        |                                                      |
|      |                                                        |        | MADDATIV                                             |
|      |                                                        |        | <b>Hendrix</b> *                                     |
|      |                                                        |        | AERIAL CABLE SYSTEMS                                 |
|      |                                                        |        | 53 OLD WILTON RD. • MILFORD, NH 03055 • 603-673-2040 |