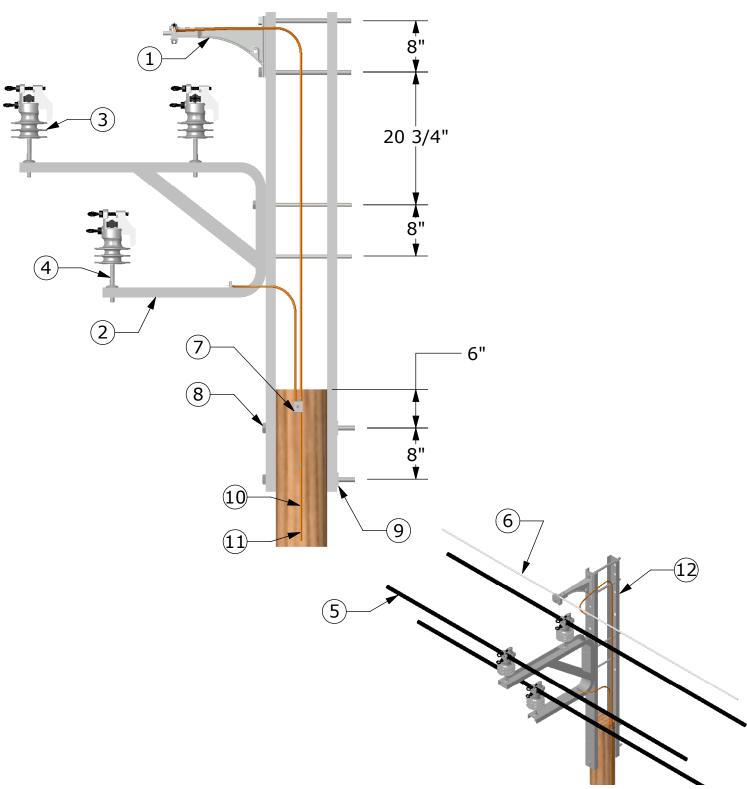

## ITEMS IN RED NOT SUPPLIED BY HENDRIX

| ITEM | DESCRIPTION                                            | QTY    | DESIGN PARAMETERS                                    |
|------|--------------------------------------------------------|--------|------------------------------------------------------|
| 1    | MESSENGER BRACKET, HENDRIX TYPE BM-14                  | 1      | 15kV                                                 |
| 2    | TRANSFORMER TAP BRACKET, BT3-35                        | 1      | LINE ANGLES: 0-6°                                    |
| 3    | INSULATOR, PIN TYPE, HENDRIX HPI-15VT                  | 3      | LINE ANGLES: 0 0                                     |
| 4    | INSULATOR PIN, HENDRIX SSP-2                           | 3      | TITLE                                                |
| 5    | HENDRIX AERIAL CABLE,(SIZE AND VOLTAGE RATING AS REQ.) | AS REQ | TANGENT POLE TOP CONSTRUCTION WITH BT3-35            |
| 6    | MESSENGER, (SIZE AND TYPE AS REQUIRED)                 | AS REQ |                                                      |
| 7    | CONNECTORS, (SIZE AND TYPE AS REQ.)                    | AS REQ |                                                      |
| 8    | MACHINE BOLT, 3/4" X REQ. LENGTH                       | 6      | DRAWING NO. REV                                      |
| 9    | SQUARE WASHER, 2-1/4" X 2-1/4" X 3/16" (MIN)           | 2      | AC1276-01 0                                          |
| 10   | GROUND WIRE, SOFT DRAWN COPPER, SOLID, 6 AWG MIN       | AS REQ | DATE                                                 |
| 11   | GROUND WIRE STAPLE                                     | AS REQ | 10/24/06                                             |
| 12   | POLE TOP EXTENSION BRACKET, HENDRIX TYPE XPT-75H       | 2      |                                                      |
|      |                                                        |        | <b>Llondriv</b> <sup>™</sup>                         |
|      |                                                        |        | <i>H</i> endrix                                      |
| -    |                                                        | -      | AERIAL CABLE SYSTEMS                                 |
| -    |                                                        |        | 53 OLD WILTON RD. • MILFORD, NH 03055 • 603-673-2040 |