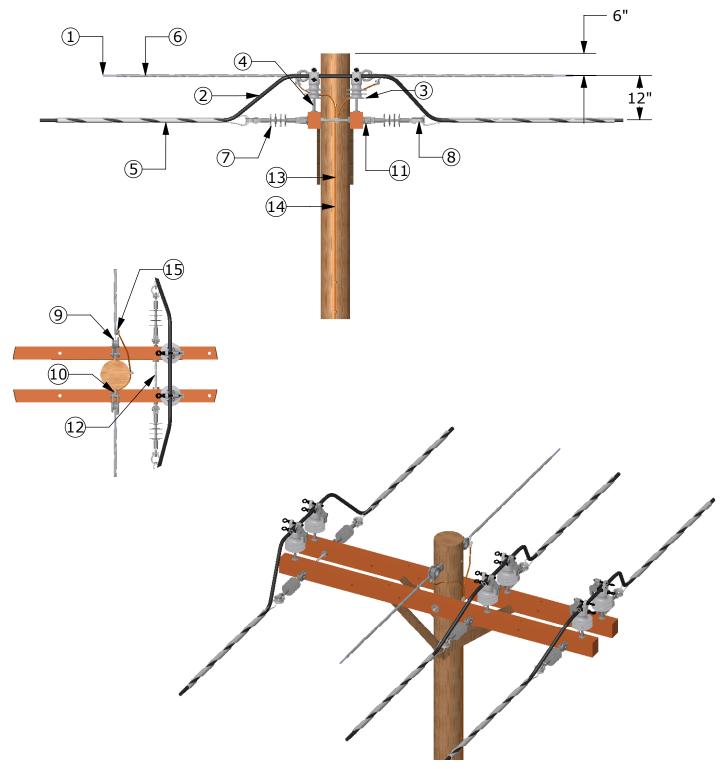

## ITEMS IN RED NOT SUPPLIED BY HENDRIX

| ITEM | DESCRIPTION                                            | QTY    | DESIGN PARAMETERS                                    |
|------|--------------------------------------------------------|--------|------------------------------------------------------|
| 1    | MESSENGER, (SIZE AND TYPE AS REQUIRED)                 | AS REQ | 15kV                                                 |
| 2    | HENDRIX AERIAL CABLE,(SIZE AND VOLTAGE RATING AS REQ.) | AS REQ |                                                      |
| 3    | INSULATOR, PIN TYPE, HENDRIX HPI-15VTP                 | 6      |                                                      |
| 4    | INSULATOR PIN, LONG SHANK, HENDRIX LSP-1               | 6      | TITLE                                                |
| 5    | PRESHAPED CONDUCTOR GRIP, COATED                       | 6      | CROSS-ARM DOUBLE DEAD END                            |
| 6    | PRESHAPED MESSENGER GRIP                               | 2      |                                                      |
| 7    | INSULATOR, POLYMER DEAD-END TYPE, HENDRIX DEINS15      | 6      |                                                      |
| 8    | THIMBLE CLEVIS, HENDRIX CATALOG NO. TC                 | 6      | DRAWING NO. REV                                      |
| 9    | HEAVY DUTY THIMBLE CLEVIS, HENDRIX CATALOG NO. HDTC    | 2      | AC1265-01 2                                          |
| 10   | EYE BOLT, 3/4" X REQ. LENGTH                           | 1      | DATE                                                 |
| 11   | EYE NUT, 3/4" X REQ. LENGTH                            | 7      | 7/24/12                                              |
| 12   | DOUBLE ARMING BOLT, 5/8" X REQ. LENGTH                 | 3      | 7/27/12                                              |
| 13   | GROUND WIRE, SOFT DRAWN COPPER, SOLID #6 AWG MIN.      | AS REQ |                                                      |
| 14   | GROUND WIRE STAPLES                                    | AS REQ | <b>L</b> JODAKIV <sup>®</sup>                        |
| 15   | CONNECTORS, (SIZE AND TYPE AS REQ.)                    | 3      | <i>†lendrix</i> *                                    |
|      |                                                        |        | AERIAL CABLE SYSTEMS                                 |
|      |                                                        |        | 53 OLD WILTON RD. • MILFORD, NH 03055 • 603-673-2040 |