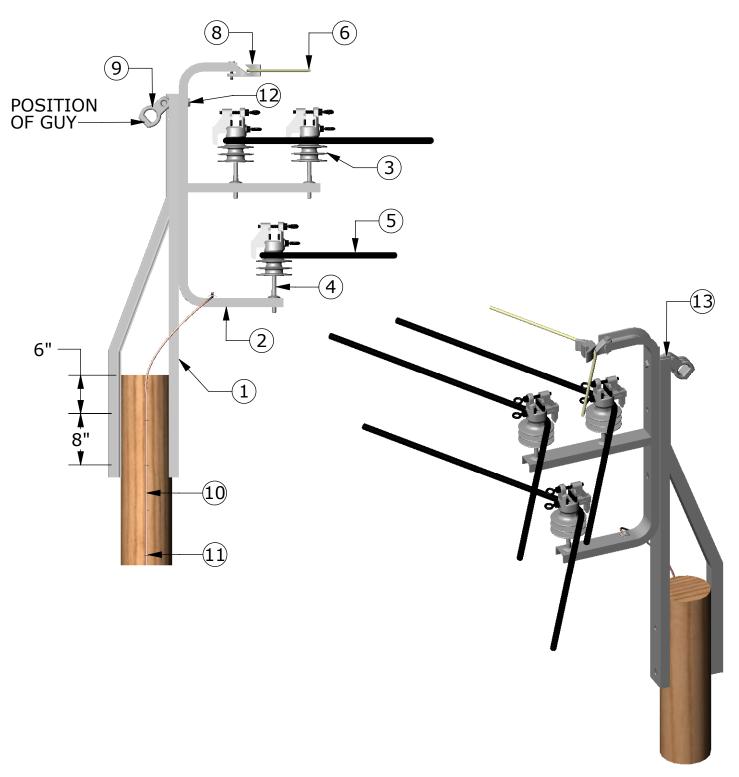

## ITEMS IN RED NOT SUPPLIED BY HENDRIX

| ITEM | DESCRIPTION                                            | OTY    | DESIGN PARAMETERS                                    |
|------|--------------------------------------------------------|--------|------------------------------------------------------|
| 1    | POLE TOP EXTENSION, HENDRIX XPT-60 OR XPT-75           | 1      | 15kV                                                 |
| 2    | ANGLE BRACKET, HENDRIX BA4-15                          | 1      | LINE ANGLES: 7°-60°                                  |
| 3    | INSULATOR, PIN TYPE, HENDRIX HPI-15VTP                 | 3      | LINE ANGLES. 7 00                                    |
| 4    | INSULATOR PIN, HENDRIX SSP-2                           | 3      | TITLE                                                |
| 5    | HENDRIX AERIAL CABLE,(SIZE AND VOLTAGE RATING AS REQ.) | AS REQ | CONSTRUCTION WITH POLE TOP EXTENSION                 |
| 6    | MESSENGER, (SIZE AND TYPE AS REQUIRED)                 | AS REQ |                                                      |
| 7    | MACHINE BOLT, 3/4" X REQ. LENGTH                       | 2      |                                                      |
| 8    | ANGLE CLAMP, HENDRIX CMA-1                             | 1      | DRAWING NO. REV                                      |
| 9    | HEAVY DUTY THIMBLE CLEVIS, HENDRIX HDTC                | 1      | AC1254-01 2                                          |
| 10   | GROUND WIRE, SOFT DRAWN COPPER, SOLID #6 AWG           | AS REQ | DATE                                                 |
| 11   | GROUND WIRE STAPLE                                     | AS REQ | 10/10/06                                             |
| 12   | MACHINE BOLT 3/4" X 3" (SUPPLIED WITH XPT ASSEMBLY)    | 2      |                                                      |
| 13   | EYE NUT, 3/4"                                          | 1      |                                                      |
|      |                                                        |        | MONARIV                                              |
|      |                                                        |        | <b>Hendrix</b>                                       |
|      |                                                        | _      | AERIAL CABLE SYSTEMS                                 |
| _    |                                                        |        | 53 OLD WILTON RD. • MILFORD, NH 03055 • 603-673-2040 |