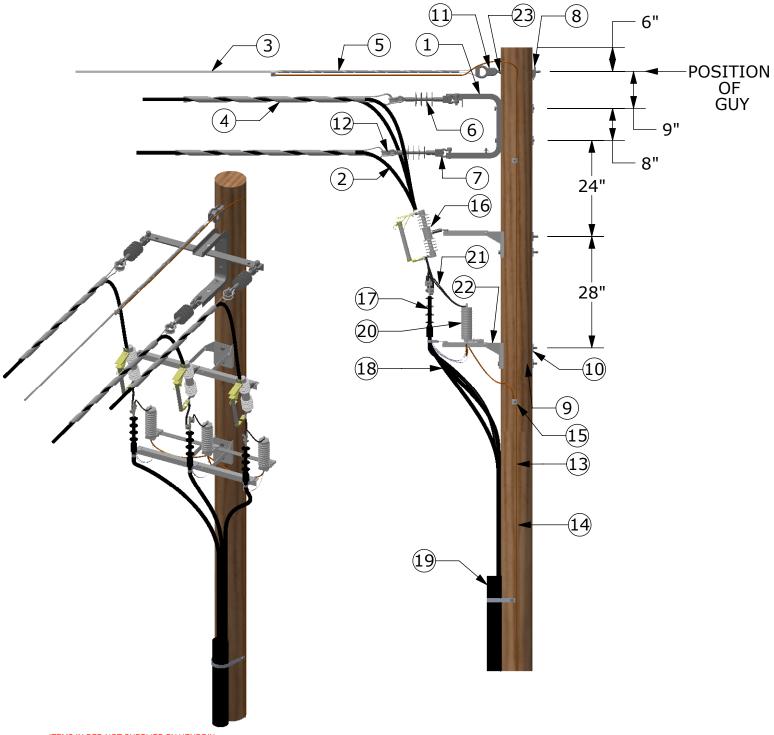

## ITEMS IN RED NOT SUPPLIED BY HENDRIX

| ITEM |                                                        | QTY                                                  | DESIGN PARAMETERS                      |
|------|--------------------------------------------------------|------------------------------------------------------|----------------------------------------|
| 1    | DEAD END BRACKET, HENDRIX TYPE BD-35                   | 1                                                    | 15kV DEAD-END                          |
| 2    | HENDRIX AERIAL CABLE (SIZE AND VOLTAGE RATING AS REQ.) |                                                      |                                        |
| 3    | MESSENGER, (SIZE AND TYPE AS REQ.)                     | AS REQ                                               |                                        |
| 4    | PRESHAPED CONDUCTOR GRIP, COATED                       | 3                                                    |                                        |
| 5    | PRESHAPED MESSENGER GRIP                               | 1                                                    |                                        |
| 6    | INSULATOR, POLYMER DEAD-END TYPE, 15KV                 | 3                                                    |                                        |
| 7    | SHACKLE CLEVIS, HENDRIX CATALOG NO. SC                 | 3                                                    |                                        |
| 8    | GUY HOOK, CONTINENTAL NO. GA-56X                       | 1                                                    |                                        |
| 9    | MACHINE BOLT, 5/8" X REQ. LENGTH                       | 6                                                    |                                        |
| 10   | SQUARE WASHER 2-1/4" X 2-1/4" X 3/16"                  | 6                                                    | TITLE                                  |
| 11   | HEAVY-DUTY THIMBLE CLEVIS, HENDRIX CATALOG NO. HDTC    | 1                                                    | DEAD-END CONSTRUCTION WITH UNDERGROUND |
| 12   | STANDARD-DUTY THIMBLE CLEVIS, HENDRIX CATALOG NO. TC   | 3                                                    | RISER                                  |
| 13   | GROUND WIRE, SOFT DRAWN COPPER, SOLID #6 AWG MIN.      | AS REQ                                               | 1.15 - 1.1                             |
| 14   | GROUND WIRE STAPLE                                     | AS REO                                               | DRAWING NO. REV                        |
| 15   | CONNECTORS, (SIZE AND TYPE AS REQ.)                    | AS REQ                                               | AC1253-01 2                            |
| 16   | FUSED CUTOUTS                                          | 3                                                    | DATE                                   |
| 17   | UNDERGROUND CABLE TERMINATOR                           | 3                                                    | 9/27/06                                |
| 18   | UNDERGROUND RISER CABLE                                | AS REQ                                               | 3/27/00                                |
| 19   | CONDUIT                                                | AS REQ                                               |                                        |
| 20   | LIGHTNING ARRESTERS                                    | 3                                                    |                                        |
| 21   | COVERED TAP WIRE                                       | AS REQ                                               | <i>H</i> endrix                        |
| 22   | EQUIPMENT MOUNT                                        | 1                                                    | ,                                      |
| 23   | EYEBOLT, 3/4" X REQ LENGTH                             | 1                                                    | AERIAL CABLE SYSTEMS                   |
|      |                                                        | 53 OLD WILTON RD. • MILFORD, NH 03055 • 603-673-2040 |                                        |
|      |                                                        |                                                      |                                        |