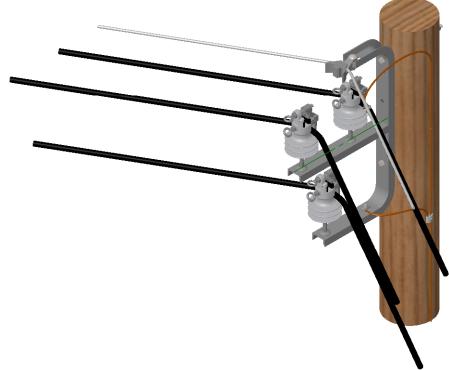

## ITEMS IN RED NOT SUPPLIED BY HENDRIX

| ITEM | DESCRIPTION                                         | QTY    | DESIGN PARAMETERS                                    |
|------|-----------------------------------------------------|--------|------------------------------------------------------|
| 1    | ANGLE BRACKET, HENDRIX TYPE BA4-15                  | 1      | 15kV                                                 |
| 2    | INSULATOR , PIN TYPE, HENDRIX HPI-15VTP             | 3      | LINE ANGLES: 7-60°                                   |
| 3    | INSULATOR PIN, HENDRIX TYPE SSP-2                   | 3      |                                                      |
| 4    | HENDRIX AERIAL CABLE (SIZE AND VOLTAGE AS REQUIRED) | AS REQ | TITLE                                                |
| 5    | MESSENGER WIRE (SIZE AND TYPE AS REQUIRED)          | AS REQ | ANGLE CONSTRUCTION USING BA4-15                      |
| 6    | GUY HOOK                                            | 1      |                                                      |
| 7    | ANGLE CLAMP, HENDRIX CATALOG NO. CMA-1              | 1      |                                                      |
| 8    | MACHINE BOLT 5/8" X REQUIRED LENGTH                 | 2      | DRAWING NO. REV                                      |
| 9    | SQUARE WASHER 2-1/4" X 2-1/4" X 3/16" MIN           | 2      | AC1242-01 3                                          |
| 10   | GROUND WIRE, SOFT DRAWN COPPER, SOLID #6 AWG        | AS REQ |                                                      |
| 11   | GROUND WIRE STAPLE                                  | AS REQ | 12/7/10                                              |
| 12   | CONNECTOR (SIZE AND TYPE AS REQUIRED)               | 2      |                                                      |
|      |                                                     |        | Hendrix® AERIAL CABLE SYSTEMS                        |
|      |                                                     |        | 53 OLD WILTON RD. • MILFORD, NH 03055 • 603-673-2040 |