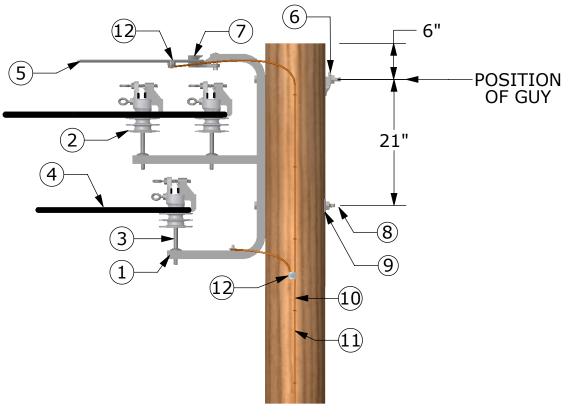

## ITEMS IN RED NOT SUPPLIED BY HENDRIX

| ITEM | DESCRIPTION                                         | QTY    | DESIGN PARAMETERS                                    |
|------|-----------------------------------------------------|--------|------------------------------------------------------|
| 1    | ANGLE BRACKET, HENDRIX TYPE BA4-15                  | 1      | 15kV                                                 |
| 2    | INSULATOR , PIN TYPE, HENDRIX HPI-15VTP             | 3      | LINE ANGLES: 7-60°                                   |
| 3    | INSULATOR PIN, HENDRIX TYPE SSP-2                   | 3      |                                                      |
| 4    | HENDRIX AERIAL CABLE (SIZE AND VOLTAGE AS REQUIRED) | AS REQ | TITLE                                                |
| 5    | MESSENGER WIRE (SIZE AND TYPE AS REQUIRED)          | AS REQ | ANGLE CONSTRUCTION USING BA4-15                      |
| 6    | GUY HOOK                                            | 1      |                                                      |
| 7    | ANGLE CLAMP, HENDRIX CATALOG NO. CMA-1              | 1      |                                                      |
| 8    | MACHINE BOLT 5/8" X REQUIRED LENGTH                 | 2      | DRAWING NO. REV                                      |
| 9    | SQUARE WASHER 2-1/4" X 2-1/4" X 3/16" MIN           | 2      | AC1242-01 3                                          |
| 10   | GROUND WIRE, SOFT DRAWN COPPER, SOLID #6 AWG        | AS REQ |                                                      |
| 11   | GROUND WIRE STAPLE                                  | AS REQ | 12/7/10                                              |
| 12   | CONNECTOR (SIZE AND TYPE AS REQUIRED)               | 2      |                                                      |
|      |                                                     |        | Hendrix® AERIAL CABLE SYSTEMS                        |
|      |                                                     |        | 53 OLD WILTON RD. • MILFORD, NH 03055 • 603-673-2040 |