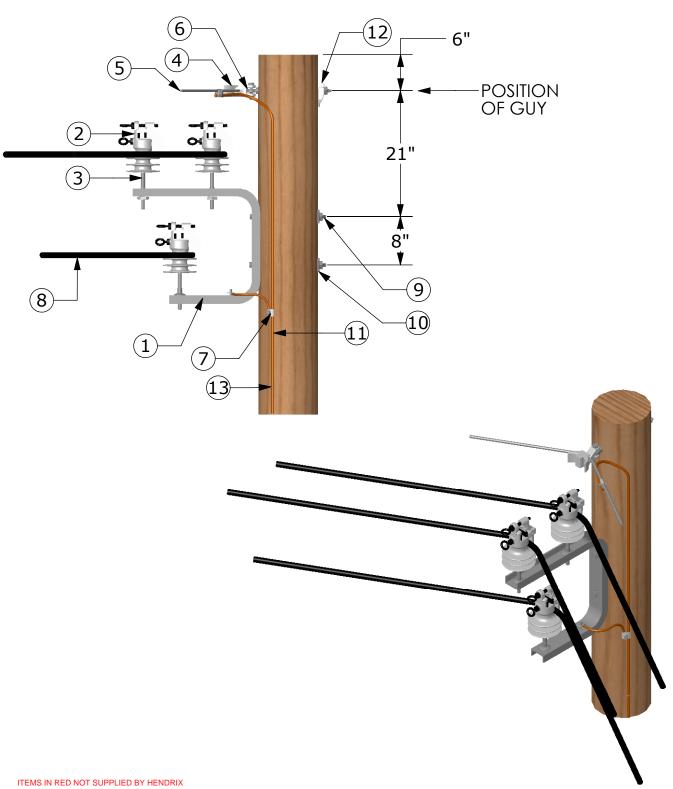

| ITEM | DESCRIPTION                                       | OTY    | DESIGN PARAMETERS                                    |
|------|---------------------------------------------------|--------|------------------------------------------------------|
| 1    | ANGLE BRACKET, HENDRIX TYPE BA3-15 (15Kv)         | 1      | 15kV                                                 |
| 2    | INSULATOR, PIN TYPE, HENDRIX HPI-15VTP            | 3      | LINE ANGLES: 7-60°                                   |
| 3    | INSULATOR PIN, HENDRIX SSP-2                      | 3      | LINE ANGLES: 7 00                                    |
| 4    | ANGLE CLAMP, HENDRIX CMA-1                        | 1      | TITLE                                                |
| 5    | MESSENGER CABLE (TYPE AND SIZE AS NEEDED)         | AS REQ | ANGLE CONSTRUCTION USING BA3-15                      |
| 6    | EYEBOLT, 3/4" X REQ LENGTH                        | 1      |                                                      |
| 7    | CONNECTOR, SIZE AND TYPE (AS REQ)                 | AS REQ |                                                      |
| 8    | HENDRIX AERIAL CABLE (VOLTAGE AND TYPE AS(NEEDED) | AS REQ | DRAWING NO. REV                                      |
| 9    | MACHINE BOLT, 5/8" X REQUIRED LENGTH              | 2      | AC1241-01 3                                          |
| 10   | SQUARE WASHER, 2-1/4" X 2-1/4"X 3/16" (MIN)       | 2      | DATE                                                 |
| 11   | GROUND WIRE, SOFT DRAWN COPPER, SOLID #6AWG       | AS REQ | 7/7/10                                               |
| 12   | GUY HOOK                                          | 1      | 7/7/10                                               |
| 13   | GROUND WIRE STAPLE                                | AS REQ |                                                      |
|      |                                                   |        | MONORIV                                              |
|      |                                                   |        | <i>H</i> endrix*                                     |
|      |                                                   |        | AERIAL CABLE SYSTEMS                                 |
|      |                                                   |        | 53 OLD WILTON RD. • MILFORD, NH 03055 • 603-673-2040 |