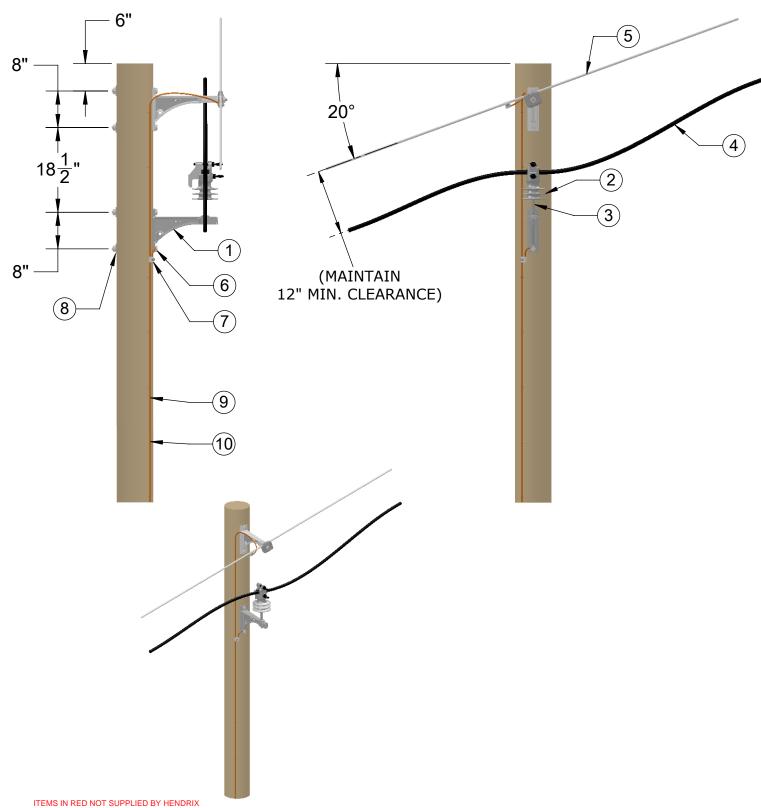

| ITEM     | DESCRIPTION                                            | QTY                                                  | DESIGN PARAMETERS                     |
|----------|--------------------------------------------------------|------------------------------------------------------|---------------------------------------|
| 1        | MESSENGER BRACKET, HENDRIX TYPE BM-14                  | 1                                                    | 15kV                                  |
| 2        | INSULATOR, PIN TYPE, HENDRIX HPI-15VTP                 | 1                                                    | LINE ANGLES: 0-6°                     |
| 3        | INSULATOR PIN, HENDRIX SSP-2                           | 1                                                    | ELEVATION CHANGE: 20°                 |
| 4        | HENDRIX AERIAL CABLE,(SIZE AND VOLTAGE RATING AS REQ.) | AS REQ                                               | ELEVATION CHANGE, 20°                 |
| 5        | MESSENGER, (SIZE AND TYPE AS REQUIRED)                 | AS REQ                                               | TITLE                                 |
| 6        | MACHINE BOLT, 5/8" X REQ. LENGTH                       | 4                                                    | STEEP GRADE CONSTRUCTION USING BM-14  |
| 7        | CONNECTORS, (SIZE AND TYPE AS REQ.)                    | 2                                                    | STEEF GRADE CONSTRUCTION USING BIT-14 |
| 8        | SQUARE WASHER, 2-1/4" X 2-1/4" X 3/16" (MIN)           | 4                                                    | DRAWING NO. REV                       |
| 9        | GROUND WIRE, SOFT DRAWN COPPER, SOLID #6AWG            | AS REQ                                               | AC1195-01 0                           |
| 10       | GROUND WIRE STAPLE                                     | AS REQ                                               | DATE                                  |
|          |                                                        |                                                      | 11/27/13                              |
|          |                                                        |                                                      | 11/27/13                              |
|          |                                                        |                                                      | <i>H</i> endrix*                      |
|          |                                                        |                                                      | AERIAL CABLE SYSTEMS                  |
| $\vdash$ |                                                        | 53 OLD WILTON RD. • MILFORD, NH 03055 • 603-673-2040 |                                       |