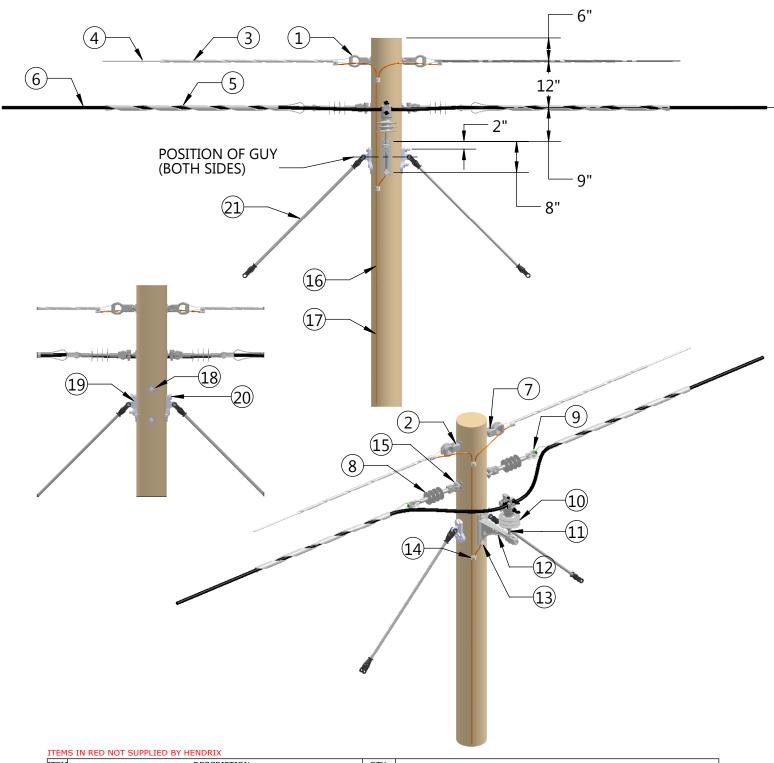

| ITEMS IN RED NOT SUPPLIED BY HENDRIX |                                                        |                                                      |                                  |
|--------------------------------------|--------------------------------------------------------|------------------------------------------------------|----------------------------------|
| ITEM                                 | DESCRIPTION                                            | QTY                                                  | DESIGN PARAMETERS                |
| 1                                    | THIMBLE CLEVIS, HEAVY DUTY, HENDRIX TYPE HDTC          | 2                                                    | 15kV                             |
| 2                                    | EYE BOLT, 3/4" X REQ LENGTH                            | 2                                                    | TANGENT CONSTRUCTION             |
| 3                                    | PRESHAPED MESSENGER GRIP                               | 2                                                    | TANGENT CONSTRUCTION             |
| 4                                    | MESSENGER, (SIZE AND TYPE AS REQUIRED)                 | AS REQ                                               |                                  |
| 5                                    | PRESHAPED CONDUCTOR GRIP, COATED                       | 2                                                    |                                  |
| 6                                    | HENDRIX AERIAL CABLE,(SIZE AND VOLTAGE RATING AS REQ.) | AS REQ                                               |                                  |
| 7                                    | EYENUT, 3/4"                                           | 2                                                    |                                  |
| 8                                    | INSULATOR, POLYMER DEAD-END, HENDRIX TYPE DEINS15      | 2                                                    | TITLE                            |
| 9                                    | THIMBLE CLEVIS, HENDRIX TYPE TC                        | 2                                                    | TANGENT DOUBLE DEAD-END          |
| 10                                   | INSULATOR, PIN TYPE, HENDRIX TYPE HPI-15VTP            | 1                                                    |                                  |
| 11                                   | INSULATOR PIN, HENDRIX TYPE SSP-2                      | 1                                                    |                                  |
| 12                                   | MESSENGER BRACKET, HENDRIX TYPE BM-14                  | 1                                                    | DRAWING NO. REV                  |
| 13                                   | MACHINE BOLT, 5/8" X REQ. LENGTH                       | 2                                                    | AC1194-01 0 SPACER CABLE SYSTEMS |
| 14                                   | CONNECTORS, (SIZE AND TYPE AS REQ.)                    | 4                                                    | DATE                             |
| 15                                   | SHACKLE CLEVIS, HENDRIX CATALOG NO. SC                 | 2                                                    | 11/26/13                         |
| 16                                   | GROUND WIRE, SOFT DRAWN COPPER, SOLID, #6 AWG MIN      | AS REQ                                               |                                  |
| 17                                   | GROUND WIRE STAPLE                                     | AS REQ                                               |                                  |
| 18                                   | SQUARE WASHER, 2-1/4" X 2-1/4" X 3/16" MIN             | 6                                                    | MADDATIV                         |
| 19                                   | POLE EYE PLATE                                         | 2                                                    | <i>H</i> endrix <sup>®</sup>     |
| 20                                   | MACHINE BOLT, 3/4" X REQ LENGTH                        | 4                                                    | AERIAL CABLE SYSTEMS             |
| 21                                   | FIBERGLASS STRAIN INSULATOR                            | 2                                                    |                                  |
|                                      |                                                        | 53 OLD WILTON RD. • MILFORD, NH 03055 • 603-673-2040 |                                  |