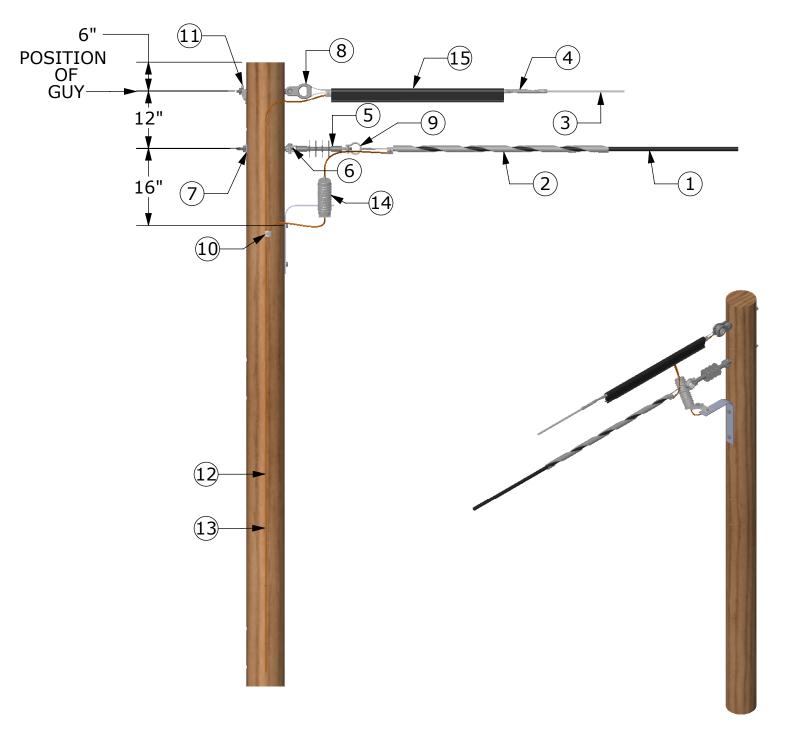

## ITEMS IN RED NOT SUPPLIED BY HENDRIX

| ITEM | DESCRIPTION                                            | QTY    | DESIGN PARAMETERS                                    |
|------|--------------------------------------------------------|--------|------------------------------------------------------|
| 1    | HENDRIX AERIAL CABLE,(SIZE AND VOLTAGE RATING AS REQ.) | AS REQ | 15kV                                                 |
| 2    | PRESHAPED CONDUCTOR GRIP, COATED                       | 1      |                                                      |
| 3    | MESSENGER, (SIZE AND TYPE AS REQUIRED)                 | AS REQ | TITLE TYPICAL SINGLE PHASE DEAD-END                  |
| 4    | PRESHAPED MESSENGER GRIP                               | 1      |                                                      |
| 5    | INSULATOR, POLYMER DEAD-END TYPE (15kV)                | 1      |                                                      |
| 6    | EYE BOLT, 3/4"x REQ LENGTH                             | 2      |                                                      |
| 7    | SQUARE WASHER, 2-1/4" X 2-1/4" X 3/16" (MIN)           | 1      |                                                      |
| 8    | THIMBLE CLEVIS, HEAVY DUTY, HENDRIX CATALOG NO. HDTC   | 1      | DRAWING NO. REV AC1193-01 0                          |
| 9    | THIMBLE CLEVIS, HENDRIX CATALOG NO. TC                 | 1      |                                                      |
| 10   | CONNECTORS, (SIZE AND TYPE AS REQ.)                    | 1      |                                                      |
| 11   | GUY HOOK                                               | 1      |                                                      |
| 12   | GROUND WIRE, SOFT DRAWN COPPER, SOLID #6 AWG MIN       | AS REQ | DATE                                                 |
| 13   | GROUND WIRE STAPLE                                     | AS REQ | 11/21/11                                             |
| 14   | LIGHTNING ARRESTER                                     | 1      |                                                      |
| 15   | HENDRIX LINE DUC, 8FT LONG                             | 1      |                                                      |
|      |                                                        |        |                                                      |
|      |                                                        |        | <i>†</i> lendrix <sup>™</sup>                        |
|      |                                                        |        |                                                      |
|      |                                                        |        | AERIAL CABLE SYSTEMS                                 |
|      |                                                        |        | 53 OLD WILTON RD. • MILFORD, NH 03055 • 603-673-2040 |