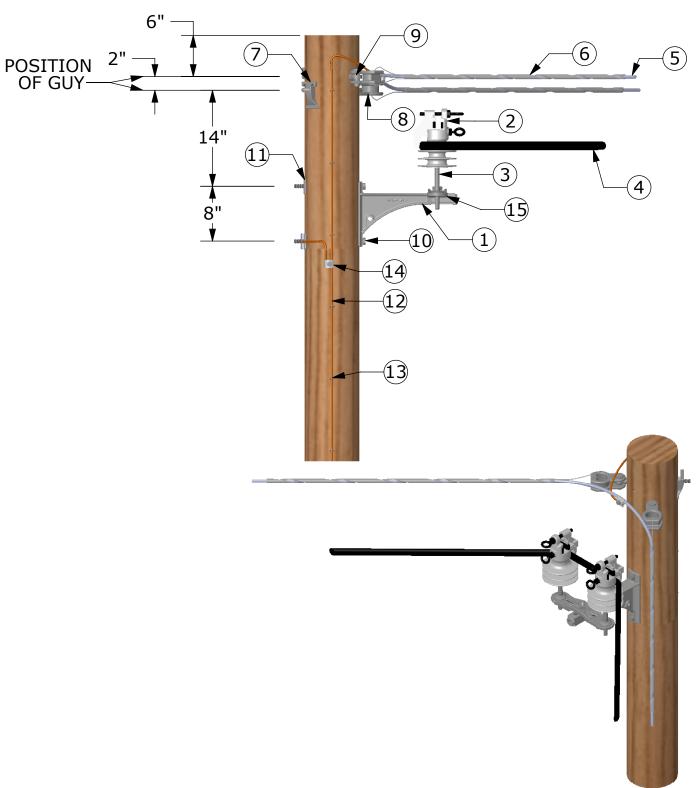

## ITEMS IN RED NOT SUPPLIED BY HENDRIX

| TTEN | DECCRIPTION                                            | OTV    | DESIGN PARAMETERS               |
|------|--------------------------------------------------------|--------|---------------------------------|
| ITEM |                                                        | QTY    |                                 |
| 1    | MESSENGER BRACKET, HENDRIX TYPE BM-14                  | 1      | 15kV                            |
| 2    | INSULATOR, PIN TYPE, HENDRIX HPI-15VTP                 | 2      | LINE ANGLES: 61°-90°            |
| 3    | INSULATOR PIN, HENDRIX SSP-2                           | 2      |                                 |
| 4    | HENDRIX AERIAL CABLE,(SIZE AND VOLTAGE RATING AS REQ.) | AS REQ | TITLE                           |
| 5    | MESSENGER, (SIZE AND TYPE AS REQUIRED)                 | AS REQ | SINGLE PHASE ANGLE CONSTRUCTION |
| 6    | PRESHAPED MESSENGER GRIP                               | 2      |                                 |
| 7    | GUY HOOK                                               | 2      |                                 |
| 8    | THIMBLE CLEVIS, HENDRIX HDTC                           | 2      | DRAWING NO. REV                 |
| 9    | EYE BOLT, 3/4" X REQ LENGTH                            | 2      | AC1168-01 3                     |
| 10   | MACHINE BOLT, 5/8" X REQ. LENGTH                       | 2      | DATE                            |
| 11   | SQUARE WASHER, 2-1/4" X 2-1/4" X 3/16" (MIN)           | 3      | 8/28/07                         |
| 12   | GROUND WIRE, SOFT DRAWN SOLID, #6 AWG MIN              | AS REQ | -                               |
| 13   | GROUND WIRE STAPLE                                     | AS REQ |                                 |
| 14   | CONNECTORS, (SIZE AND TYPE AS REQ.)                    | AS REQ | LIONARIV*                       |
| 15   | DOUBLE INSULATOR PLATE, HENDRIX 2IP                    | 1      | <i>H</i> endrix*                |
|      |                                                        |        | AERIAL CABLE SYSTEMS            |
|      |                                                        |        |                                 |