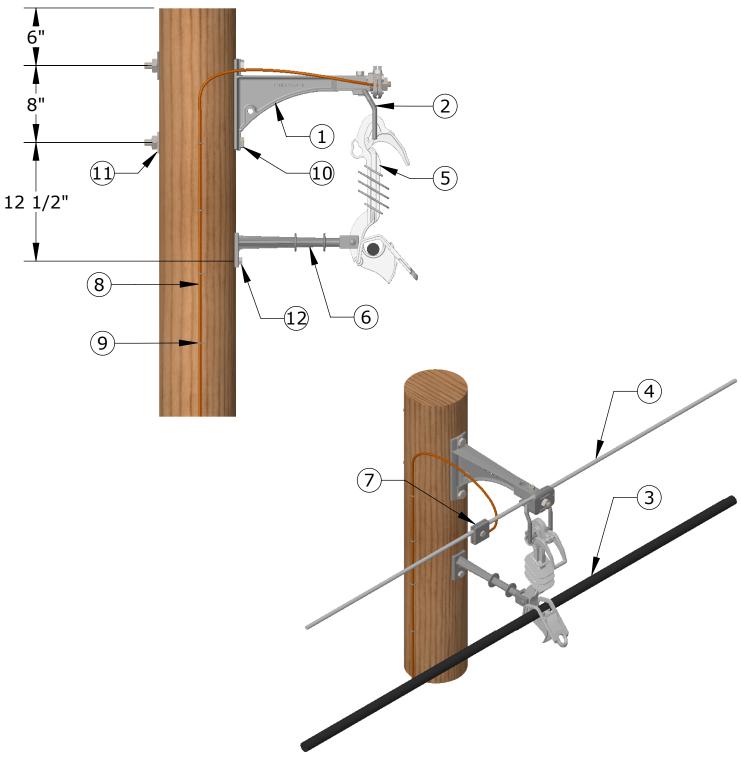

## ITEMS IN RED NOT SUPPLIED BY HENDRIX

| ITEM | DESCRIPTION                                             | QTY    | DESIGN PARAMETERS                                    |
|------|---------------------------------------------------------|--------|------------------------------------------------------|
| 1    | MESSENGER BRACKET, HENDRIX TYPE BM-14                   | 1      | 15-35kV                                              |
| 2    | STIRRUP, HENDRIX TYPE TS-1                              | 1      | LINE ANGLES: 0-6°                                    |
| 3    | HENDRIX AERIAL CABLE, (SIZE AND VOLTAGE RATING AS REQ.) | AS REQ |                                                      |
| 4    | MESSENGER, (SIZE AND TYPE AS REQUIRED)                  | AS REQ | TITLE                                                |
| 5    | SPACER, HENDRIX TYPE RTL-20V                            | 1      | TYPICAL SINGLE PHASE TANGENT CONSTRUCTION            |
| 6    | ANTI-SWAY BRACKET, HENDRIX TYPE BAS-14F                 | 1      |                                                      |
| 7    | CONNECTOR, SIZE AND TYPE AS REQUIRED                    | 1      |                                                      |
| 8    | GROUND WIRE, SOFT DRAWN COPPER, SOLID #6 AWG (MIN)      | AS REQ | DRAWING NO. REV                                      |
| 9    | GROUND WIRE STAPLE                                      | AS REQ |                                                      |
| 10   | MACHINE BOLT, 5/8" X REQ. LENGTH                        | 2      | DATE                                                 |
| 11   | SQUARE WASHER, 2 1/4" X 2 1/4" X 3/16" (MIN)            | 2      | 12/11/14                                             |
| 12   | FETTER DRIVE LAG SCREW, 1/2" X 4"                       | 1      |                                                      |
|      |                                                         |        | +lendrix*                                            |
|      |                                                         |        | AERIAL CABLE SYSTEMS                                 |
|      |                                                         |        | 53 OLD WILTON RD. • MILFORD, NH 03055 • 603-673-2040 |