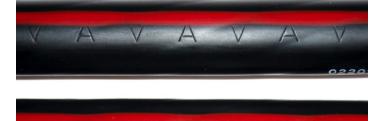

### A New Concept in Phase Marking

- Phase marking is indented
- Permanent marking
- UV and water impervious
- Standard ABC phase mark
- Four lines 90° apart

#### **Tactile Phase Identification**

- + Each cable has four lines of phase marking  $-90^{\circ}$  apart
- Phase marking for either parallel or triplex constructions
- LLDPE, CPE, PP, LSZH jackets can be marked
- $\cdot$  Sequential footages on all three cables