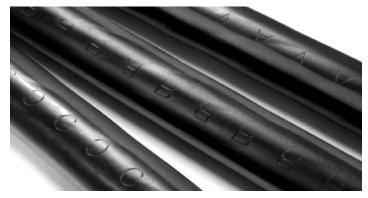

### A New Concept in Phase Marking

- Phase marking is indented
- Permanent marking
- UV and water impervious
- Standard ABC phase mark
- Four lines 90° apart

#### **Tactile Phase Identification**

- + Each cable has four lines of phase marking  $-90^{\circ}$  apart
- Phase marking for either parallel or triplex constructions
- LLDPE, CPE, PP, LSZH jackets can be marked
- $\cdot$  Sequential footages on all three cables