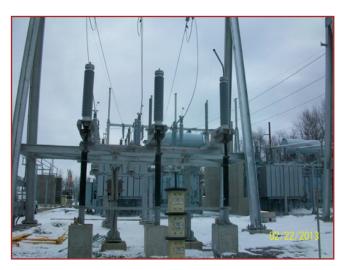

## Kerite Cable Services Project Profile

| Project      | NYSEG Substation 124 Turnkey                                                                                                                                                                                                |
|--------------|-----------------------------------------------------------------------------------------------------------------------------------------------------------------------------------------------------------------------------|
| Client       | RG&E/ Iberdrola USA                                                                                                                                                                                                         |
| Location     | Pennfield, NY                                                                                                                                                                                                               |
| Cable Design | 138 kV, 2000 kcmil CU – High Voltage Cable                                                                                                                                                                                  |
| Length       | 1,980 Circuit Feet                                                                                                                                                                                                          |
| Scope        | Observed cable pull through owner supplied duct bank, installation<br>of 12 G&W PAT 140 terminations and cable shield ground equipment.<br>Upon completion a final system acceptance 240kV DC Hi-POT test was<br>conducted. |