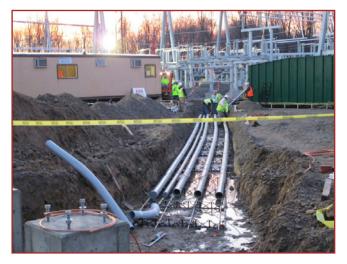

Construction of owner installed concrete encased duct bank.

Final system acceptance testing 240kV DC Hi-POT.