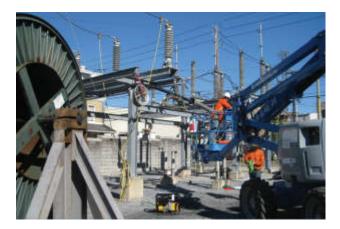

|
| Subcontractors(s) | Anderson and Wood                                                                                                                                                                                                                                                                                                                                   |
| Scope             | Project consisted of the removal and replacement of 500ft of cable. 400ft of which was removed from duct and the reaming 100ft was direct buried. The duct bank was cleaned and proofed and new cable installed. Six high voltage terminations were installed. Six high voltage splices were installed. All necessary sheath bonding was installed. |



Installation of splice.



Pulling cable in substation.