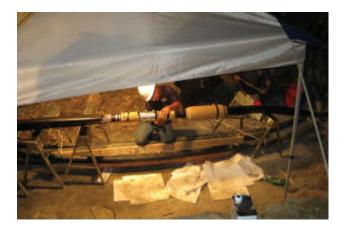

|
| Subcontractors(s) | Anderson and Wood                                                                                                                                                                                                                                                                                                                                   |
| Scope             | Project consisted of the removal and replacement of 500ft of cable. 400ft of which was removed from duct and the reaming 100ft was direct buried. The duct bank was cleaned and proofed and new cable installed. Six high voltage terminations were installed. Six high voltage splices were installed. All necessary sheath bonding was installed. |



Installation of splice.



Pulling cable in substation.