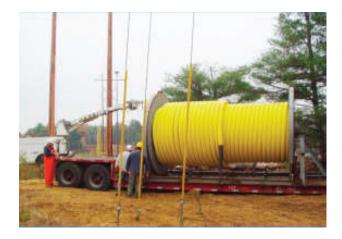

|
| Scope             | Installed a new subsea cable weighing 25#/ft. across Lake<br>Wimmisiquam. Due to the fast track schedule normal rail transit<br>was replaced with an over the road truck option. The cable was<br>installed in the lake on a route determined by the customer and<br>KCS through the use of bottom profile surveys completed by<br>Caldwell Marine under the direction of KCS. Terminations were<br>installed and final system Hi-pot acceptance testing was<br>completed by KCS technicians. |







Cable Transport