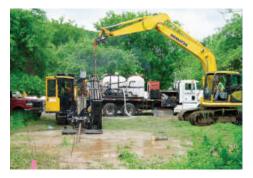

|
| Scope             | Supplied and installed 2X2 Schedule 40, 6 inch PVC conduit<br>system. Provided both concrete encasement and reinforced<br>concrete encasement as required around the conduits.<br>Repaired open cut road crossing to original condition.<br>Completed a 28 inch diameter directional bore 500 feet long.<br>Installed two precast vaults. Pulled nine lengths of cable. KCS<br>technicians constructed six high voltage cable terminations, six<br>hand taped splices and installed all required sheath bonding<br>accessories. An 8 kV-DC jacket test and final system DC- High<br>Pot acceptance test was completed by KCS technicians.<br>Project was completed approximately two months ahead of<br>schedule. |



KCS technician making 69 kV termination.



28 Inch diameter directional bore.