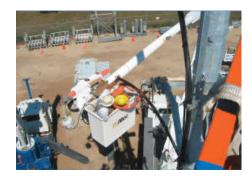

|
| Scope             | Supplied and installed 2X2 Schedule 40, 6 inch PVC conduit<br>system. Provided both concrete encasement and reinforced<br>concrete encasement as required around the conduits.<br>Repaired open cut road crossing to original condition.<br>Completed a 28 inch diameter directional bore 500 feet long.<br>Installed two precast vaults. Pulled nine lengths of cable. KCS<br>technicians constructed six high voltage cable terminations, six<br>hand taped splices and installed all required sheath bonding<br>accessories. An 8 kV-DC jacket test and final system DC- High<br>Pot acceptance test was completed by KCS technicians.<br>Project was completed approximately two months ahead of<br>schedule. |



KCS technician making 69 kV termination.



28 Inch diameter directional bore.