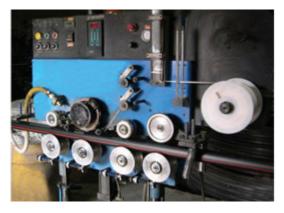

Hot Foil Printer: Highly Readable, Long-Life Print

Laser Gauge: Excellent Diameter/Wall Control

marmonutility.com