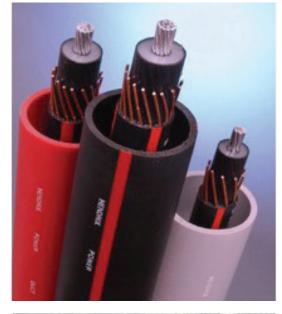

## CIC for the Utility Market

**POWER** CABLE

Hendrix kerite

- Smooth Wall
- 1.5" and 2" Trade Sizes
- EPEC A, 40 and 80
- Red, Grey, Black, Black w/ Red Stripes