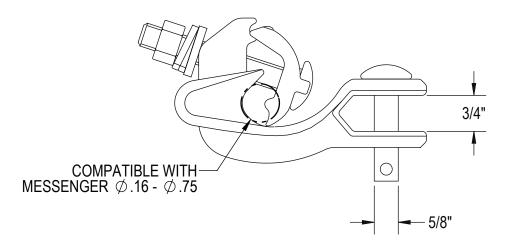

## TECHNICAL SPECIFICATIONS MECHANICAL VALUES MINIMUM ULTIMATE LOAD (LBS) 11,000 MAXIMUM LINE ANGLE (DEG) 60

53 Old Wilton Road, Milford, NH 03055 (603) 673-2040 www.marmonutility.com

\*\*\*UNLESS OTHERWISE SPECIFIED\*\*\*
DIMENSIONS ARE IN INCHES