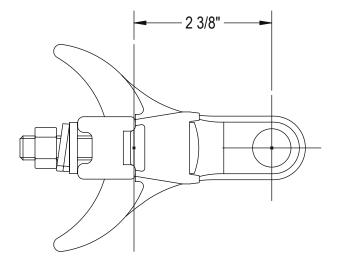

## TECHNICAL SPECIFICATIONS MECHANICAL VALUES MINIMUM ULTIMATE LOAD (LBS) 11,000 MAXIMUM LINE ANGLE (DEG) 60

53 Old Wilton Road, Milford, NH 03055 (603) 673-2040 www.marmonutility.com

\*\*\*UNLESS OTHERWISE SPECIFIED\*\*\*
DIMENSIONS ARE IN INCHES