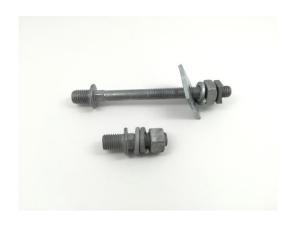

## **Line Post Studs**

The Line Post Studs are hot dip galvanized steel studs for use with Hendrix Line Post insulators. Each stud features a serrated collar and is furnished with additional hardware to secure the 3/4" center-tap base of a line post insulator.

Two stud models are available:

- Long shank assembly for wood crossarms
- Short shank assembly for steel arms and brackets

## **ORDER GUIDE**

Tel: 603-673-2040

| Model | Description                                                                                                                                                                                                            |
|-------|------------------------------------------------------------------------------------------------------------------------------------------------------------------------------------------------------------------------|
| SBL-1 | Long Shank Stud Bolt Assembly for 3/4" center-tap insulator includes one (1) lock washer, one (1) square washer, one (1) square nut and one (1) locknut 5/8" shank diameter, 7.5" shank length  Packaging Qty – 30 pc. |
| SBS   | Short Shank Stud Bolt Assembly for 3/4" center-tap insulator includes two (2) lock washers and one (1) hex nut 5/8" shank diameter, 1.75" shank length  Packaging Qty – 80 pc.                                         |