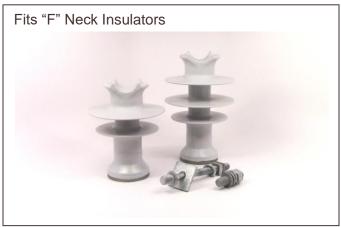

## **Line Post Studs**

The Line Post Studs are hot dip galvanized steel studs for use with Hendrix Line Post insulators. Each stud features a serrated collar and is furnished with additional hardware to secure the 3/4" center-tap base of a line post insulator.

Two stud models are available:

- Long shank assembly for wood crossarms
- Short shank assembly for steel arms and brackets