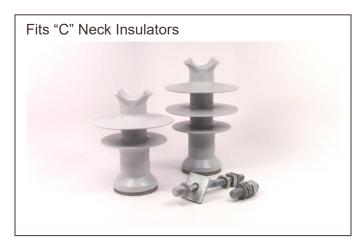

## **Line Post Studs**

The Line Post Studs are hot dip galvanized steel studs for use with Hendrix Line Post insulators. Each stud features a serrated collar and is furnished with additional hardware to secure the 3/4" center-tap base of a line post insulator.

Two stud models are available:

- Long shank assembly for wood crossarms
- Short shank assembly for steel arms and brackets