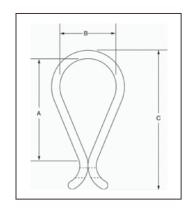

## PRODUCT DATA

Tel: 603-673-2040

| Characteristic                     | LINEDUC | JUMBO LINEDUC |
|------------------------------------|---------|---------------|
| Color                              |         |               |
| DIMENSIONS                         |         |               |
| A (in)                             | 2       | 3             |
| B (in)                             | 1       | 1-1/2         |
| C (in)                             | 2-1/2   | 3-1/2         |
| Length (ft)                        | 8       | 8             |
| OTHER                              |         |               |
| Part Weight (lbs)                  | 2.8     | 4.6           |
| Max Continuous Conductor Temp (°C) | 120     | 120           |