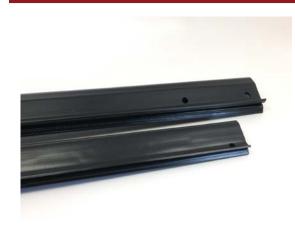

## **LINEDUC**

LINEDUC is a protective guard which can be easily clipped onto bare or covered conductors, messengers, service drops and communication cables. It protects conductors from abrasion and contact by tree limbs and animals. LINEDUC is extruded using proprietary, track resistant, high density polyethylene.

LINEDUC is available in two sizes; standard or jumbo. The standard size is available in black or gray. Jumbo is available in black only. Required lengths can be cut at the job site from standard 8 foot sections. After LINEDUC is clipped over the conductor, it is anchored at the ends with tie wire to prevent longitudinal movement along the conductor.