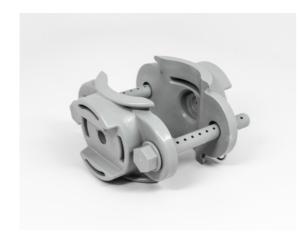

## **HPI-CRI-U**

The Cable Restraint Insulator is designed for cable mounting and training in vault, switching cabinet, rack and riser applications. It is molded from a proprietary blend of UV resistant polymers, making it ideally suited for harsh environments and applications where galvanic corrosion is an issue.

Multiple clamping positions, adjustable from 1-1/4" to 4-5/8" openings, allow for use with different conductor sizes and configurations. One half features a mounting channel in-line with the cable saddle and the other half's channel is perpendicular to the saddle. Both halves are suitable for mounting to Uni-strut, poles, walls or floors.