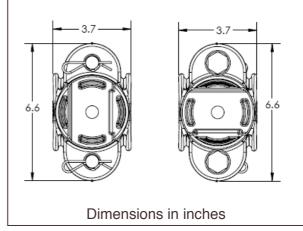

Multiple clamping positions, adjustable from 1-1/4" to 4-5/8" openings, allow for use with different conductor sizes and configurations. One half features a mounting channel in-line with the cable saddle and the other half's channel is perpendicular to the saddle. Both halves are suitable for mounting to Uni-strut, poles, walls or floors.