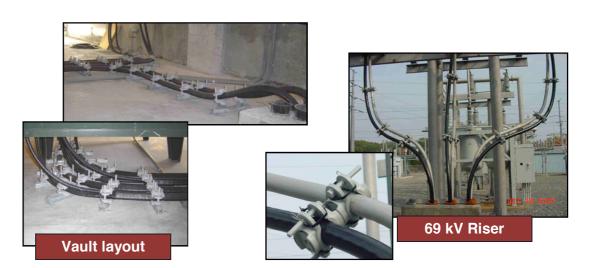

## **HPI-CRI-U**

The Cable Restraint Insulator is designed for cable mounting and training in vault, switching cabinet, rack and riser applications. It is molded from a proprietary blend of UV resistant polymers, making it ideally suited for harsh environments and applications where galvanic corrosion is an issue.

Multiple clamping positions, adjustable from 1-1/4" to 4-5/8" openings, allow for use with different conductor sizes and configurations. One half features a mounting channel in-line with the cable saddle and the other half's channel is perpendicular to the saddle. Both halves are suitable for mounting to Uni-strut, poles, walls or floors.