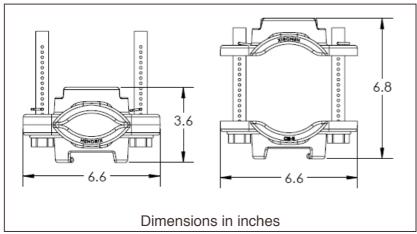

Multiple clamping positions, adjustable from 1-1/4" to 4-5/8" openings, allow for use with different conductor sizes and configurations. One half features a mounting channel in-line with the cable saddle and the other half's channel is perpendicular to the saddle. Both halves are suitable for mounting to Uni-strut, poles, walls or floors.